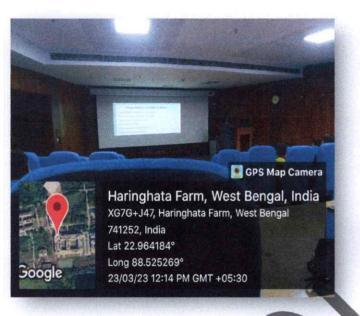

## Field/Exposure Visit to Incubation Unit/Patent Facilitation Centre/Technology Transfer Centre Dated 15/06/2022

This program was arranged by the departments of Chemistry, mathematics and Zoology, Mugberia Gangadhar Mahavidyalaya to Hadia Energy Limited, Haldia, Purba Medinipur, West Bengal. About 48 (M: 29; F: 19) students and 10 (M: 09; F: 01) faculty members participated in this visit and were motivated and encouraged with the scientific demonstrations of the technological processes involved in production of thermal energy from coal, safety measures taken in the industry and also by the environment friendly atmosphere maintained inside the campus by means of plantation, using oil free car etc.