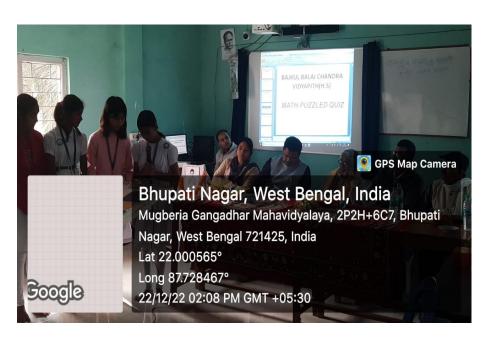

P.O.—BHUPATINAGAR, Dist.—PURBA MEDINIPUR, PIN.—721425, WEST BENGAL, INDIA
NAAC Re-Accredited B+Level Govt. aided College
CPE (Under UGC XII Plan) & NCTE Approved Institutions
DBT Star College Scheme Award Recipient

E-mail: mugberia\_college@rediffmail.com // www.mugberiagangadharmahavidyalaya.ac.in

## Field / Exposure visit to Zoological Survey of India and Science Centre, Digha dated 11.03.22

Organized by the department of Chemistry, Mathematics and Zoology of the college under DBT strengthen scheme on 11.03.22. Mr Biswajit Das, Education officer, Digha Science Centre demonstrated various scientific models and experiments with suitable explanations to the students and teachers participated (Students: 158, Teachers 14).

Twitter link for this event: <a href="https://twitter.com/MugberiaM/status/1502288006664769537">https://twitter.com/MugberiaM/status/1502288006664769537</a>

P.O.—BHUPATINAGAR, Dist.—PURBA MEDINIPUR, PIN.—721425, WEST BENGAL, INDIA
NAAC Re-Accredited B+Level Govt. aided College
CPE (Under UGC XII Plan) & NCTE Approved Institutions
DBT Star College Scheme Award Recipient