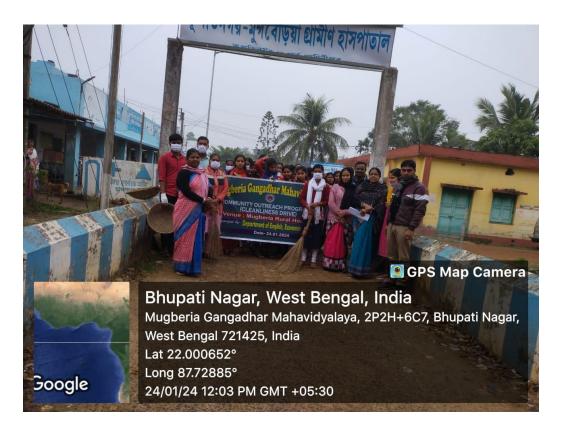

the surroundings of local hospital Mugberia Rural Hospital on 24th January 2024 at 11.00 am.

#### **Objectives of the Programme:**

- 1. Improving the quality of life in rural areas through cleanliness and personal hygiene.
- 2. To convert unsanitary toilets into the toilets with flush.
- 3. Create awareness among communities towards sanitation and cleanliness.
- 4. To bring about behavioral changes in the people towards sanitation and hygiene.
- 5. Motivating the communities for adopting a proper sanitation model for better health and life.
- 6. To devise a proper, door to door, waste collection and disposal system, both in villages as well as urban areas.
- 7. To make necessary changes in the local bodies in order to strengthen their functions and efficiency.

#### **Photos:**











## **Signature of the Student Participants:**

|     | C                                                                | mmunity Outreach Programme ( cleantiness Drive)                                                              |
|-----|------------------------------------------------------------------|--------------------------------------------------------------------------------------------------------------|
|     |                                                                  | enue: Mugbenia Runal Hospital                                                                                |
|     |                                                                  |                                                                                                              |
|     |