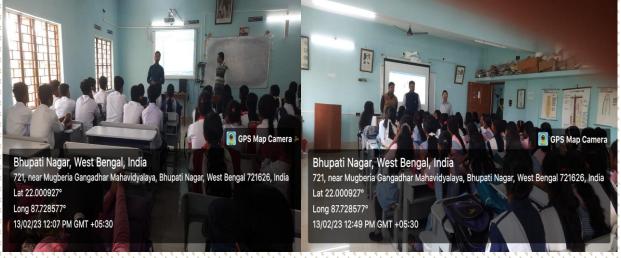

--------------------------------|-----------------------------------------------------------------------------------------------------------------------------------------|--------------------------|
| 11:15 am – 2:15<br>pm | Mr. Goutam Kumar Mandal, Teacher Mr. PuspenduSau, Mr. Pradyot Dalapati,Miss. PoushaliTripathi, PG 4 <sup>th</sup> SEM Student | Lab practice (MS Power point)                                                                                                           | Moler Lab<br>(235)       |

Day 4 participated nearly 73 Students (28 Male and 45 Female)and 3 teachers from 3 Local schools

#### 2:15 pm - 3:15 pm

Feedback collection

Closing ceremony

Vote for thanks

and

Certificate Distribution



# Day 1 program of the Department of Mathematics

Date: 13/02/2023





13.02.22 north

# Winter Camp for School Students (Science) on various Hands on Experiments

Under DBT-STAR College strengthening Scheme Govt. of India Organized by Dept. of Chemistry, Mathematics and Zoology Mugberia Gangadhar Mahavidyalaya

| Student signature           | Name of<br>the Class        | Mahavidyalaya Name of School         |
|-----------------------------|-----------------------------|--------------------------------------|
| 1. pratima Mondal           | XI                          | Oubai Rasiknagan v. v. (H.s)         |
| 2. Sukrili Maili            | XI                          | 11                                   |
| 3. préga Bhaltachariyya     | X                           | V                                    |
| 4. Sulekha Mandal           | Xì