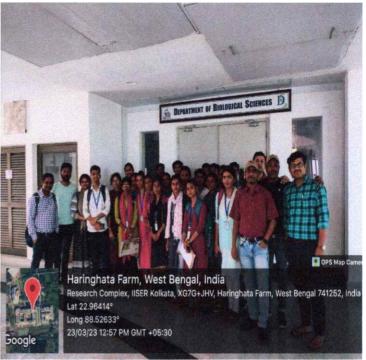

ociate Professor of Biological Sciences, Anindita Bhadra.

**11.00AM-12.30PM**: Visit to **Central Instrument** Facility of life Sciences guided By Debabrata sutradhar, Lab Attendant.

#### Lunch Break: 12.30PM-2.00PM

**1.00PM-1.30PM**: Lab Visit of Epigenetics and Gene regelation, Assistant Professor Babu Sudhamalla.

1.30PM-2.00PM: Lab Visit of Cell and Developmental Biology, Professor Mohit Prasad.

**2.00PM-2.30PM**: Lab Visit of Community and Ecosystem Ecology, Restoration Ecology, Biodiversity Conservation, Professor Robert John Chandran.

2.30PM-3.00PM: Lab visit of Behaviour and Ecology, Professor Annagiri Sumana.

Tea Break: 3.00PM-3.30PM

3.30PM-4.00PM: Students and Professor Interaction (Anindita Bhadra)



#### **Central Lab Instrument visit**











































P.O.—BHUPATINAGAR, Dist.—PURBA MEDINIPUR, PIN.—721425, WEST BENGAL, INDIA
NAAC Re-Accredited B+Level Govt. aided College
CPE (Under UGC XII Plan) & NCTE Approved Institutions
DBT Star College Scheme Award Recipient

E-mail: mugberia\_college@rediffmail.com // www.mugberiagangadharmahavidyalaya.ac.in

# **Field Report on Dooars Visit**

Organized by

**Department of Zoology** 

Mugberia Gangadhar Mahavidyalaya



Date: 09/05/22 to 13/05/22







ESTD - 1964 P.O. - BHUPATINAGAR Dist. - PURBAMEDINIPUR S.T.D. Code - 03220 Ph. No. - 270236, Pin. - 721425 (W. B)



Date-05/04/2022

It is here by informed that Department of Zoology of Mugberia Gangadhar Mahavidyalaya is going to organize an educational excursion of 6<sup>th</sup> Semester Hons. students according to their syllabus, sch