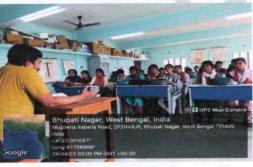

## Field / Exposure visit to Zoological Survey of India and Science Centre, Digha dated 11.03.22

Organized by the department of Chemistry, Mathematics and Zoology of the college under DBT strengthen scheme on 11.03.22. Mr Biswajit Das, Education officer, Digha Science Centre demonstrated various scientific models and experiments with suitable explanations to the students and teachers participated (Students: 158, Teachers 14).