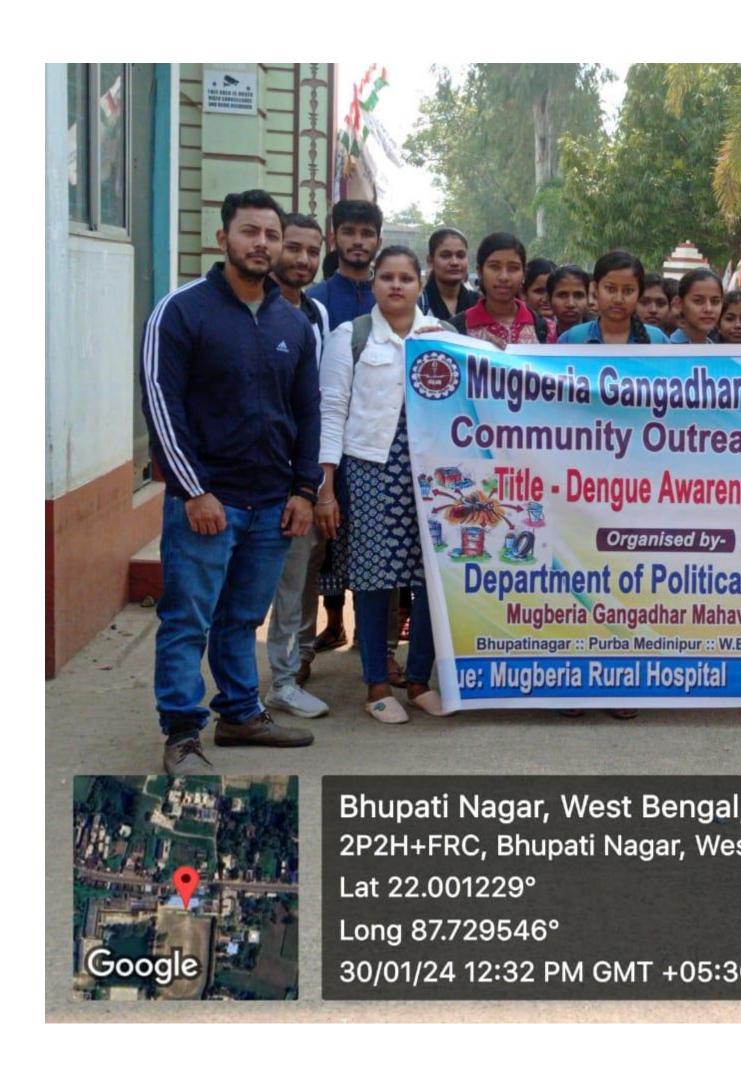

ean the surroundings of local hospital Mugberia Rural Hospital on 30th January 2024 at 11.00 am.

#### **Objectives of the Programme:**

- 1. Improving the quality of life in rural areas through cleanliness and personal hygiene.
- 2. To convert unsanitary toilets into the toilets with flush.
- 3. Create awareness among communities towards sanitation and cleanliness.
- 4. To bring about behavioral changes in the people towards sanitation and hygiene.
- 5. Motivating the communities for adopting a proper sanitation model for better health and life.
- 6. To devise a proper, door to door, waste collection and disposal system, both in villages as well as urban areas.
- 7. To make necessary changes in the local bodies in order to strengthen their functions and efficiency.

**Photos:** 





















#### **Outcomes:**

- 1. Community Outreach Programme was able to support and inspire students to work for the community thus improving the understanding of the social needs.
- 2. The Outreach activity was able to spread scientific knowledge of nutrition and health related issues.
- 3. The Programme helped to mobilize mass awareness on cleaning.
- 4. This Programme helped the youth to clean their surroundings and make a green environment for all.

# MUGBERIA GANGADHAR MAHAVIDYALAYA

P.O.—BHUPATINAGAR, Dist.—PURBA MEDINIPUR, PIN.—721425, WEST BENGAL, INDIA NAAC Re-Accredited B+Level Govt, aided College

CPE (Under UGC XII Plan) & NCTE Approved Institutions DBT Star College Scheme Award Recipient

E-mail: mugberia\_college@rediffmail.com // www.mugberiagangadharmahavidyalaya.ac.i