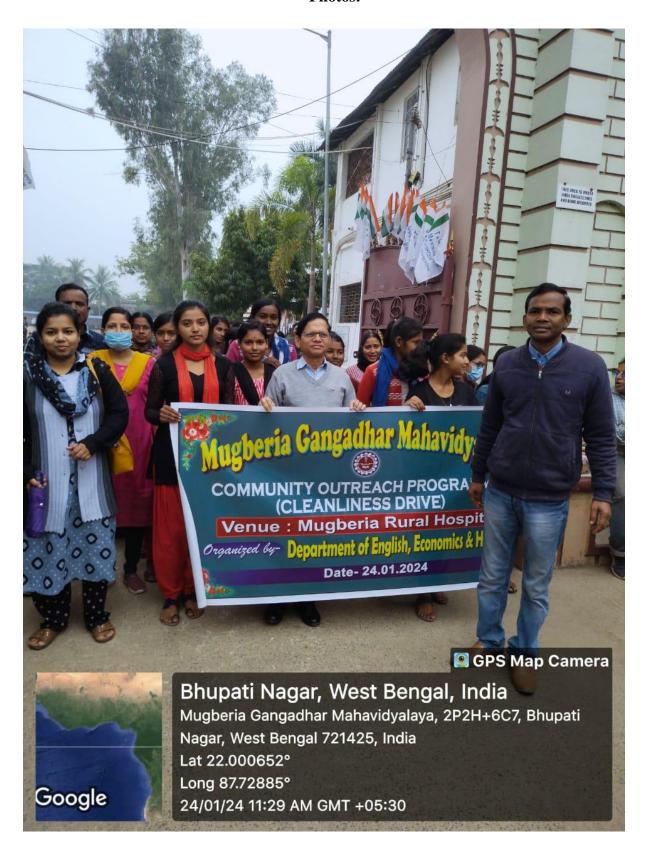

## Field/Exposure Visit to Incubation Unit/Patent Facilitation Centre/Technology Transfer Centre Dated 15/06/2022

This program was arranged by the departments of Chemistry, mathematics and Zoology, Mugberia Gangadhar Mahavidyalaya to Hadia Energy Limited, Haldia, Purba Medinipur, West Bengal. About 48 (M: 29; F: 19) students and 10 (M: 09; F: 01) faculty members participated in this visit and were motivated and encouraged with the scientific demonstrations of the technological processes involved in production of thermal energy from coal, safety measures taken in the industry and also by the environment friendly atmosphere maintained inside the campus by means of plantation, using oil free car etc.