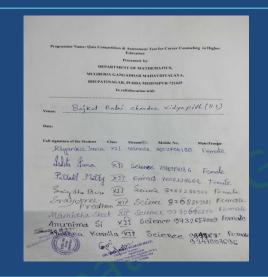

rofessor & HOD, Dept of Mathematics. After a long discussion, many questions regarding higher study, Higher Institution Names, Scholarship and Fellowships are asked to the students and they humble responded the correct answers. Finally a feedbacks form including 7 questions with four options : 1) Excellent 2) Good 3) Average 4) Poor are provided to the students and it is observed that all the 45 students were putting either Excellent or Good in every options of 7 questions. So the program was a success.

# PRESENTED BY: SOURAV BERA, TWAMEKA TRIPATHI, GOURI SANKAR MANDAL, SOUGATA BERA ( PG 4th Sem students, Dept. of Mathematics )















All the students are from class XI & XII

( Pure Science )

**Total Participants: 45** 

Male: 20

Female: 25

## Signature list of Participants













#### **Feedback collection**

In the feedback form there are 7 questions with four options: 1) Excellent 2) Good 3) Average 4) Poor.

All the 45 students select either Excellent or Good in this Feedback Form.





Here we attached some video clips of the Teacher & Students' opinions about the seminar.



Lat 22.024341° Long 87.821428°

Google











# COMMUNITY / EXTENSION WORKS

an

# Quiz Competition & Assessment Test for Career Counseling in Higher Education Presented by

Dept of Mathematics(UG & PG)
Mugberia Gangadhar Mahavidyalaya
In collaboration with

MUGBERIA GANGADHAR HIGH SCHOOL (H.S)

Under

DBT star College strengthening Scheme, Govt. of India

Venue: MUGBERIA GANGADHAR HIGH SCHOOL (H.S)

Date: 09-09-2022

# Brief Report on

A community work had been performed in