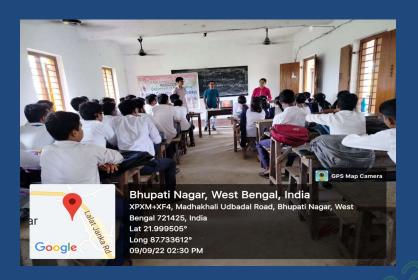

02 respectively. The PG 4<sup>th</sup> SEM students of the Mathematics Dept ware performing the said program under the supervision of Dr. Kalipada Maity, Associate Professor & HOD, Dept of Mathematics. After a long discussion, many questions regarding higher study, Higher Institution Names, Scholarship and Fellowships are asked to the students and they numble responded the correct answers. Finally a feedbacks form including 7 questions with four options : 1) Excellent 2) Good 3) Average 4) Poor are provided to the students and it is observed that all the 39 students were putting either Excellent or Good in every options of 7 questions. So the program was a success.

# PRESENTED BY: SOURAV BERA, TWAMEKA TRIPATHI, DIPTANGSHU BARMAN ( PG 4th Sem & PG 2nd Sem students, Dept. of Mathematics )















All the students are from class XI & XII

( Pure Science )

**Total Participants: 39** 

**Male: 30** 

Female: 09

## Signature list of Participants



#### **Feedback collection**

In the feedback form there are 7 questions with four options : 1) Excellent 2) Good 3) Average 4) Poor.

All the 39 students select either Excellent or Good in this Feedback Form.

| 10