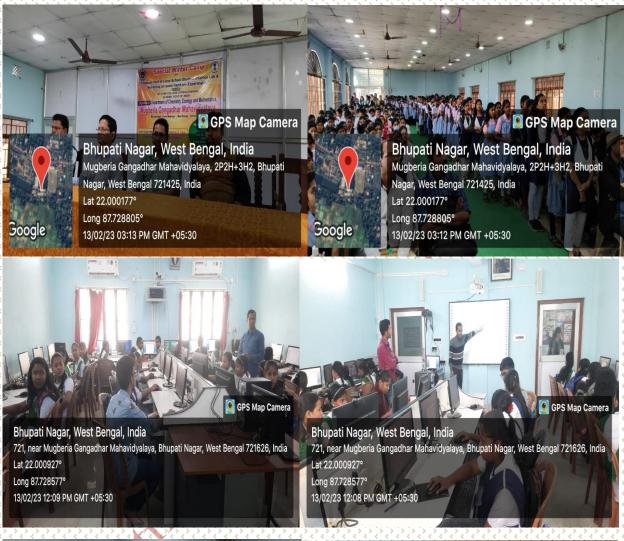

----------------------------------|-----------------------------------------------------------------------------------------------------------------------------------------|--------------------------|
| 11:15 am – 2:15<br>pm | Mr. Goutam Kumar Mandal, Teacher Mr. PuspenduSau, Mr. Pradyot Dalapati,Miss. PoushaliTripathi, PG 4 <sup>th</sup> SEM Student | Lab practice (MS Power point)                                                                                                           | Moler Lab<br>(235)       |

Day 4 participated nearly 73 Students (28 Male and 45 Female)and 3 teachers from 3 Local schools

#### 2:15 pm - 3:15 pm

Feedback collection

Closing ceremony

Vote for thanks

and

Certificate Distribution



# Day 1 program of the Department of Mathematics

Date: 13/02/2023





13.02.22 north

# Winter Camp for School Students (Science) on various Hands on Experiments

Under DBT-STAR College strengthening Scheme Govt. of India Organized by Dept. of Chemistry, Mathematics and Zoology Mugberia Gangadhar Mahavidyalaya

| Student signature           | Name of<br>the Class        | Mahavidyalaya Name of School         |
|-----------------------------|-----------------------------|--------------------------------------|
| 1. pratima Mondal           | XI                          | Oubai Rasiknagan v. v. (H.s)         |
| 2. Sukrili Maili            | XI                          | 11                                   |
| 3. préga Bhaltachariyya     | X                           | V                                    |
| 4. Sulekha Mandal           | Xì