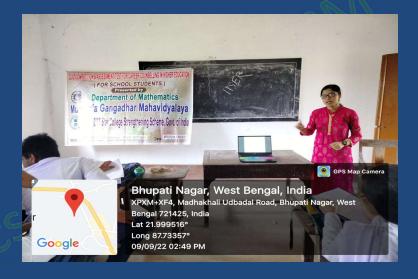

respectively. The PG 4<sup>th</sup> SEM students of the Mathematics Dept ware performing the said program under the supervision of Dr. Kalipada Maity, Associate Professor & HOD, Dept of Mathematics. After a long discussion, many questions regarding higher study, Higher Institution Names, Scholarship and Fellowships are asked to the students and they numble responded the correct answers. Finally a feedbacks form including 7 questions with four options : 1) Excellent 2) Good 3) Average 4) Poor are provided to the students and it is observed that all the 39 students were putting either Excellent or Good in every options of 7 questions. So the program was a success.

# PRESENTED BY: SOURAV BERA, TWAMEKA TRIPATHI, DIPTANGSHU BARMAN ( PG 4th Sem & PG 2nd Sem students, Dept. of Mathematics )















All the students are from class XI & XII

( Pure Science )

**Total Participants: 39** 

**Male: 30** 

Female: 09

## Signature list of Participants



#### **Feedback collection**

In the feedback form there are 7 questions with four options : 1) Excellent 2) Good 3) Average 4) Poor.

All the 39 students select either Excellent or Good in this Feedback Form.

| 10