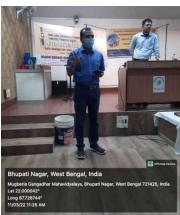

## Field / Exposure visit to Zoological Survey of India and Science Centre, Digha dated 11.03.22

Organized by the department of Chemistry, Mathematics and Zoology of the college under DBT strengthen scheme on 11.03.22. Mr Biswajit Das, Education officer, Digha Science Centre demonstrated various scientific models and experiments with suitable explanations to the students and teachers participated (Students: 158, Teachers 14).