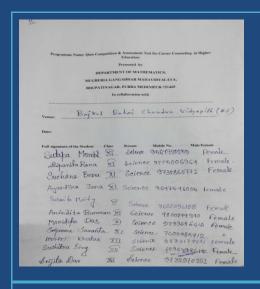

Professor & HOD, Dept of Mathematics. After a long discussion, many questions regarding higher study, Higher Institution Names, Scholarship and Fellowships are asked to the students and they humble responded the correct answers. Finally a feedbacks form including 7 questions with four options : 1) Excellent 2) Good 3) Average 4) Poor are provided to the students and it is observed that all the 45 students were putting either Excellent or Good in every options of 7 questions. So the program was a success.

# PRESENTED BY: SOURAV BERA, TWAMEKA TRIPATHI, GOURI SANKAR MANDAL, SOUGATA BERA ( PG 4th Sem students, Dept. of Mathematics )















All the students are from class XI & XII

( Pure Science )

**Total Participants: 45** 

Male: 20

Female: 25

## Signature list of Participants













#### **Feedback collection**

In the feedback form there are 7 questions with four options: 1) Excellent 2) Good 3) Average 4) Poor.

All the 45 students select either Excellent or Good in this Feedback Form.





Here we attached some video clips of the Teacher & Students' opinions about the seminar.



Lat 22.024341° Long 87.821428°

Google











# COMMUNITY / EXTENSION WORKS

an

# Quiz Competition & Assessment Test for Career Counseling in Higher Education Presented by

Dept of Mathematics(UG & PG)
Mugberia Gangadhar Mahavidyalaya
In collaboration with

MUGBERIA GANGADHAR HIGH SCHOOL (H.S)

Under

DBT star College strengthening Scheme, Govt. of India

Venue: MUGBERIA GANGADHAR HIGH SCHOOL (H.S)

Date: 09-09-2022

# Brief Report on

A community work had been performed i