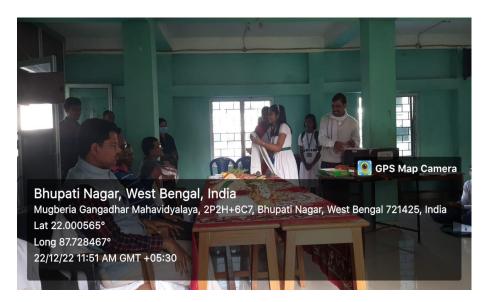

P.O.—BHUPATINAGAR, Dist.—PURBA MEDINIPUR, PIN.—721425, WEST BENGAL, INDIA
NAAC Re-Accredited B+Level Govt. aided College
CPE (Under UGC XII Plan) & NCTE Approved Institutions
DBT Star College Scheme Award Recipient

E-mail: mugberia\_college@rediffmail.com // www.mugberiagangadharmahavidyalaya.ac.in

## Field / Exposure visit to Zoological Survey of India and Science Centre, Digha dated 11.03.22

Organized by the department of Chemistry, Mathematics and Zoology of the college under DBT strengthen scheme on 11.03.22. Mr Biswajit Das, Education officer, Digha Science Centre demonstrated various scientific models and experiments with suitable explanations to the students and teachers participated (Students: 158, Teachers 14).

Twitter link for this event: <a href="https://twitter.com/MugberiaM/status/1502288006664769537">https://twitter.com/MugberiaM/status/1502288006664769537</a>

P.O.—BHUPATINAGAR, Dist.—PURBA MEDINIPUR, PIN.—721425, WEST BENGAL, INDIA
NAAC Re-Accredited B+Level Govt. aided College
CPE (Under UGC XII Plan) & NCTE Approved Institutions
DBT Star College Scheme Award Recipient