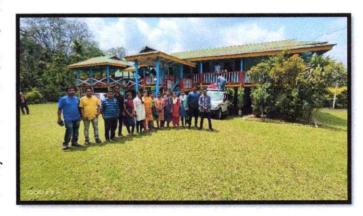

## Field / Exposure visit to Zoological Survey of India and Science Centre, Digha dated 11.03.22

Organized by the department of Chemistry, Mathematics and Zoology of the college under DBT strengthen scheme on 11.03.22. Mr Biswajit Das, Education officer, Digha Science Centre demonstrated various scientific models and experiments with suitable explanations to the students and teachers participated (Students: 158, Teachers 14).