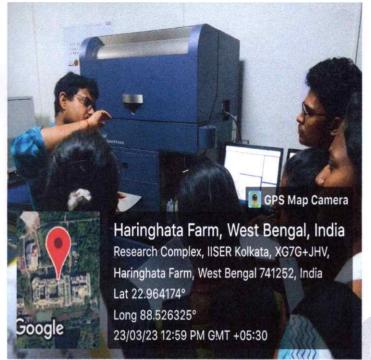

ssociate Professor of Biological Sciences, Anindita Bhadra.

**11.00AM-12.30PM**: Visit to **Central Instrument** Facility of life Sciences guided By Debabrata sutradhar, Lab Attendant.

#### Lunch Break: 12.30PM-2.00PM

**1.00PM-1.30PM**: Lab Visit of Epigenetics and Gene regelation, Assistant Professor Babu Sudhamalla.

1.30PM-2.00PM: Lab Visit of Cell and Developmental Biology, Professor Mohit Prasad.

**2.00PM-2.30PM**: Lab Visit of Community and Ecosystem Ecology, Restoration Ecology, Biodiversity Conservation, Professor Robert John Chandran.

2.30PM-3.00PM: Lab visit of Behaviour and Ecology, Professor Annagiri Sumana.

Tea Break: 3.00PM-3.30PM

3.30PM-4.00PM: Students and Professor Interaction (Anindita Bhadra)



#### **Central Lab Instrument visit**











































P.O.—BHUPATINAGAR, Dist.—PURBA MEDINIPUR, PIN.—721425, WEST BENGAL, INDIA
NAAC Re-Accredited B+Level Govt. aided College
CPE (Under UGC XII Plan) & NCTE Approved Institutions
DBT Star College Scheme Award Recipient

E-mail: mugberia\_college@rediffmail.com // www.mugberiagangadharmahavidyalaya.ac.in

# **Field Report on Dooars Visit**

Organized by

**Department of Zoology** 

Mugberia Gangadhar Mahavidyalaya



Date: 09/05/22 to 13/05/22







ESTD - 1964 P.O. - BHUPATINAGAR Dist. - PURBAMEDINIPUR S.T.D. Code - 03220 Ph. No. - 270236, Pin. - 721425 (W. B)



Date-05/04/2022

It is here by informed that Department of Zoology of Mugberia Gangadhar Mahavidyalaya is going to organize an educational excursion of 6<sup>th</sup> Semester Hons. students according to their syllabus, s