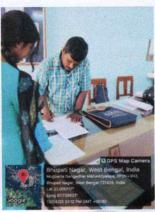

## Field / Exposure visit to Zoological Survey of India and Science Centre, Digha dated 11.03.22

Organized by the department of Chemistry, Mathematics and Zoology of the college under DBT strengthen scheme on 11.03.22. Mr Biswajit Das, Education officer, Digha Science Centre demonstrated various scientific models and experiments with suitable explanations to the students and teachers participated (Students: 158, Teachers 14).