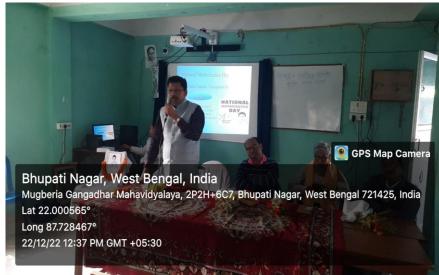

P.O.—BHUPATINAGAR, Dist.—PURBA MEDINIPUR, PIN.—721425, WEST BENGAL, INDIA
NAAC Re-Accredited B+Level Govt. aided College
CPE (Under UGC XII Plan) & NCTE Approved Institutions
DBT Star College Scheme Award Recipient

E-mail: mugberia\_college@rediffmail.com // www.mugberiagangadharmahavidyalaya.ac.in

## Field / Exposure visit to Zoological Survey of India and Science Centre, Digha dated 11.03.22

Organized by the department of Chemistry, Mathematics and Zoology of the college under DBT strengthen scheme on 11.03.22. Mr Biswajit Das, Education officer, Digha Science Centre demonstrated various scientific models and experiments with suitable explanations to the students and teachers participated (Students: 158, Teachers 14).

Twitter link for this event: <a href="https://twitter.com/MugberiaM/status/1502288006664769537">https://twitter.com/MugberiaM/status/1502288006664769537</a>

P.O.—BHUPATINAGAR, Dist.—PURBA MEDINIPUR, PIN.—721425, WEST BENGAL, INDIA
NAAC Re-Accredited B+Level Govt. aided College
CPE (Under UGC XII Plan) & NCTE Approved Institutions
DBT Star College Scheme Award Recipient