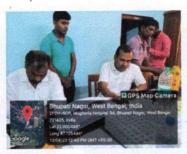

## Field/Exposure Visit to Incubation Unit/Patent Facilitation Centre/Technology Transfer Centre Dated 15/06/2022

This program was arranged by the departments of Chemistry, mathematics and Zoology, Mugberia Gangadhar Mahavidyalaya to Hadia Energy Limited, Haldia, Purba Medinipur, West Bengal. About 48 (M: 29; F: 19) students and 10 (M: 09; F: 01) faculty members participated in this visit and were motivated and encouraged with the scientific demonstrations of the technological processes involved in production of thermal energy from coal, safety measures taken in the industry and also by the environment friendly atmosphere maintained inside the campus by means of plantation, using oil free car etc.