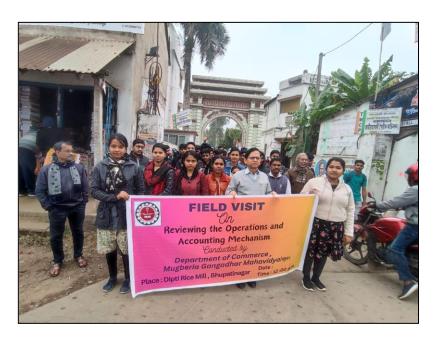

each stage and elaborated them about the accounting procedures in detail that they usually follow to keep track of the activities. Prof. Abani Kumar Tripath, Head of the Department along with other faculties divided the students in to certain groups to make them understand the practical flavor of accounts that they had learned in their classrooms. The elaborations from the faculties had highlighted on the divergence as well as convergence of preparing accounts from the standard practices. Some career prospects were also part of discussions between the faculty members and the owner of the rice mill that helped the students to understand career opportunities as entrepreneurs<sup>1</sup>.

<sup>1</sup> https://x.com/MugberiaM/status/175<u>1886028624056510?t=NtYaUAE\_moUepKh2E-IXnQ&s=08</u>









Gangadhar Mahmidy Naya Departmental reachers present 1. Akani Kumar Irgly. 2. Radhakrishna Dinda. 3. Shantam Glud. SI. No Synathine 1 Mrinnuy Yana 2 ahayan merca 3 Roxesa monna 4 Bigwayit, Kannockan 5 Suzyakanta Bar 6, Somnath Pandit 2. Rough s. Ptden. 9. A Samarka 10. 5-500 mal. 11, M. Joven 12 Generala Das 13. T. Manna. lu, Bismojit Das 15. S. Memodal 16. Subhendu Ser. 12, 5. DOB 18. S. Maity 19. I Dey 20 Car 4, A. Jana ez. J. manday 23. S. Proadhan 24. P. Fradhan

S.1. NO St Sn atme ers. Das 26. Mamila 27 Atras 18 Ageril 29 Deldal PS 2N. S.Def In 3 phaduan. 32 A. Das. 33 S. Maily 3v. A. K. Panda 35 P. Rana 36, P. Jana 37 A. Chanti 38. J. Jama 39. P. maiti 40 A. K. J. 41, S. Pradhan 42, Sumon Das 43. A. Garn 44. Praxash Mandal 45. S.KS 46. A. Achabya 47. nos. chamba 48 T. Midya.