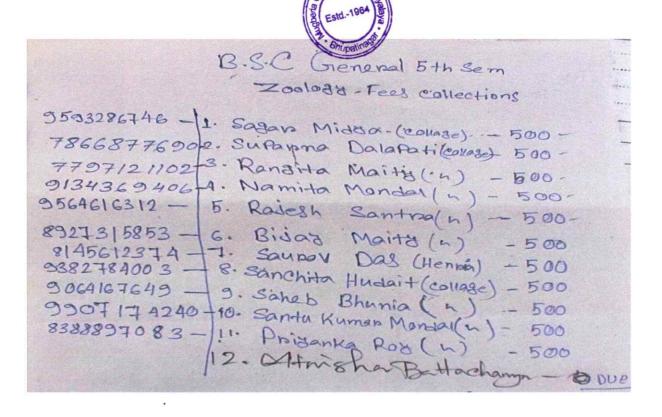

|



Nandigram Exemsion 2020.

1. Karna Tudu — 500/- (8.12.20). 8509986329 (egin)

11. Rimpi Samonta — 500/- 19832046685 (clg)

12. Rajoshrue Panda — 500/- 1872848202 (clg)

13. Roumina Dan — 500/- 18927376187 (clg)

14. Satjasif Hailty — 500/- 19832205580(clg)

15. Suthanhar Dan — 500/- 16296000969 (clg)

15. Mounita Dan — 500/- (9.12.25) 6297100453 (clg)

15. Mounita Bhunia — 500/- (12.25) 6297100453 (clg)

16. Mounita Bhunia — 500/- (12.25) 6297100453 (clg)

16. Mounita Bhunia — 500/- (12.25) 6297100453 (clg)



# Nandigram Exersion. 2023. (20 D Sem).

1. Piyali Sasmal - 500f (9.12.23)-8145349383-clg
11. Rudraprasad Da - 500f (8.12.23)-9382375904-clg m. Tridip Gayen - 500/- n-6291857133w. Krirohna Bura - 500f n 7551816643-clg v. Agamaini Jana - 500/ 1 8710018327 - clg 4. Monjima Bar - soof