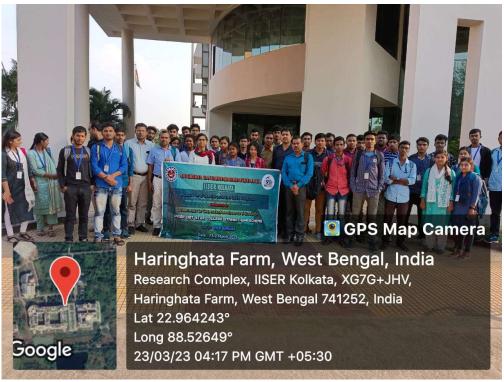

## Field / Exposure visit to Zoological Survey of India and Science Centre, Digha dated 11.03.22

Organized by the department of Chemistry, Mathematics and Zoology of the college under DBT strengthen scheme on 11.03.22. Mr Biswajit Das, Education officer, Digha Science Centre demonstrated various scientific models and experiments with suitable explanations to the students and teachers participated (Students: 158, Teachers 14).