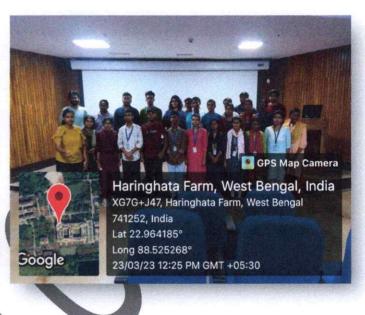

M: Inagural Address by the Associate Professor of Biological Sciences, Anindita Bhadra.

**11.00AM-12.30PM**: Visit to **Central Instrument** Facility of life Sciences guided By Debabrata sutradhar, Lab Attendant.

#### Lunch Break: 12.30PM-2.00PM

**1.00PM-1.30PM**: Lab Visit of Epigenetics and Gene regelation, Assistant Professor Babu Sudhamalla.

1.30PM-2.00PM: Lab Visit of Cell and Developmental Biology, Professor Mohit Prasad.

**2.00PM-2.30PM**: Lab Visit of Community and Ecosystem Ecology, Restoration Ecology, Biodiversity Conservation, Professor Robert John Chandran.

2.30PM-3.00PM: Lab visit of Behaviour and Ecology, Professor Annagiri Sumana.

Tea Break: 3.00PM-3.30PM

3.30PM-4.00PM: Students and Professor Interaction (Anindita Bhadra)



#### **Central Lab Instrument visit**











































P.O.—BHUPATINAGAR, Dist.—PURBA MEDINIPUR, PIN.—721425, WEST BENGAL, INDIA
NAAC Re-Accredited B+Level Govt. aided College
CPE (Under UGC XII Plan) & NCTE Approved Institutions
DBT Star College Scheme Award Recipient

E-mail: mugberia\_college@rediffmail.com // www.mugberiagangadharmahavidyalaya.ac.in

# **Field Report on Dooars Visit**

Organized by

**Department of Zoology** 

Mugberia Gangadhar Mahavidyalaya



Date: 09/05/22 to 13/05/22







ESTD - 1964 P.O. - BHUPATINAGAR Dist. - PURBAMEDINIPUR S.T.D. Code - 03220 Ph. No. - 270236, Pin. - 721425 (W. B)



Date-05/04/2022

It is here by informed that Department of Zoology of Mugberia Gangadhar Mahavidyalaya is going to organize an educational excursion of 6<sup>th</sup> Semester Hons. students ac