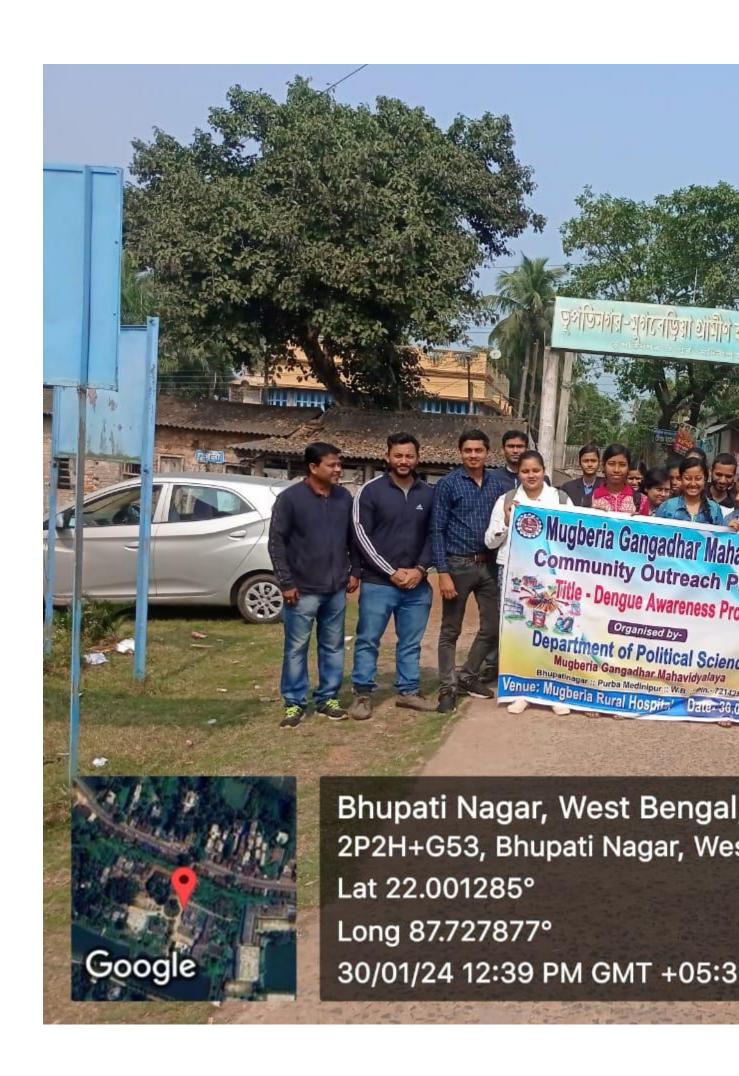

clean the surroundings of local hospital Mugberia Rural Hospital on 30th January 2024 at 11.00 am.

#### **Objectives of the Programme:**

- 1. Improving the quality of life in rural areas through cleanliness and personal hygiene.
- 2. To convert unsanitary toilets into the toilets with flush.
- 3. Create awareness among communities towards sanitation and cleanliness.
- 4. To bring about behavioral changes in the people towards sanitation and hygiene.
- 5. Motivating the communities for adopting a proper sanitation model for better health and life.
- 6. To devise a proper, door to door, waste collection and disposal system, both in villages as well as urban areas.
- 7. To make necessary changes in the local bodies in order to strengthen their functions and efficiency.

**Photos:** 





















#### **Outcomes:**

- 1. Community Outreach Programme was able to support and inspire students to work for the community thus improving the understanding of the social needs.
- 2. The Outreach activity was able to spread scientific knowledge of nutrition and health related issues.
- 3. The Programme helped to mobilize mass awareness on cleaning.
- 4. This Programme helped the youth to clean their surroundings and make a green environment for all.

# MUGBERIA GANGADHAR MAHAVIDYALAYA

P.O.—BHUPATINAGAR, Dist.—PURBA MEDINIPUR, PIN.—721425, WEST BENGAL, INDIA NAAC Re-Accredited B+Level Govt, aided College

CPE (Under UGC XII Plan) & NCTE Approved Institutions DBT Star College Scheme Award Recipient

E-mail: mugberia\_college@rediffmail.com // www.mugberiagangadharmahavidyalaya.ac