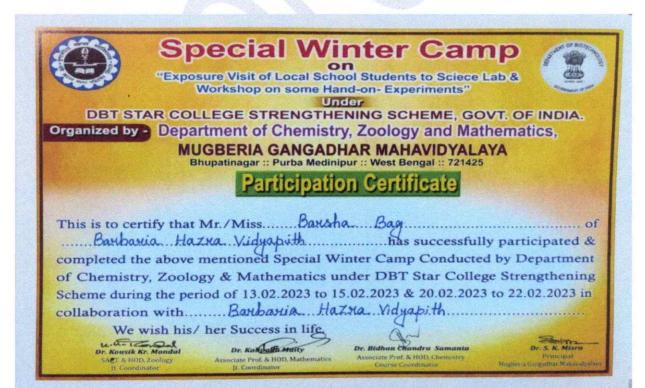

## Field/Exposure Visit to Incubation Unit/Patent Facilitation Centre/Technology Transfer Centre Dated 15/06/2022

This program was arranged by the departments of Chemistry, mathematics and Zoology, Mugberia Gangadhar Mahavidyalaya to Hadia Energy Limited, Haldia, Purba Medinipur, West Bengal. About 48 (M: 29; F: 19) students and 10 (M: 09; F: 01) faculty members participated in this visit and were motivated and encouraged with the scientific demonstrations of the technological processes involved in production of thermal energy from coal, safety measures taken in the industry and also by the environment friendly atmosphere maintained inside the campus by means of plantation, using oil free car etc.