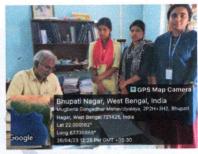

## Field / Exposure visit to Zoological Survey of India and Science Centre, Digha dated 11.03.22

Organized by the department of Chemistry, Mathematics and Zoology of the college under DBT strengthen scheme on 11.03.22. Mr Biswajit Das, Education officer, Digha Science Centre demonstrated various scientific models and experiments with suitable explanations to the students and teachers participated (Students: 158, Teachers 14).