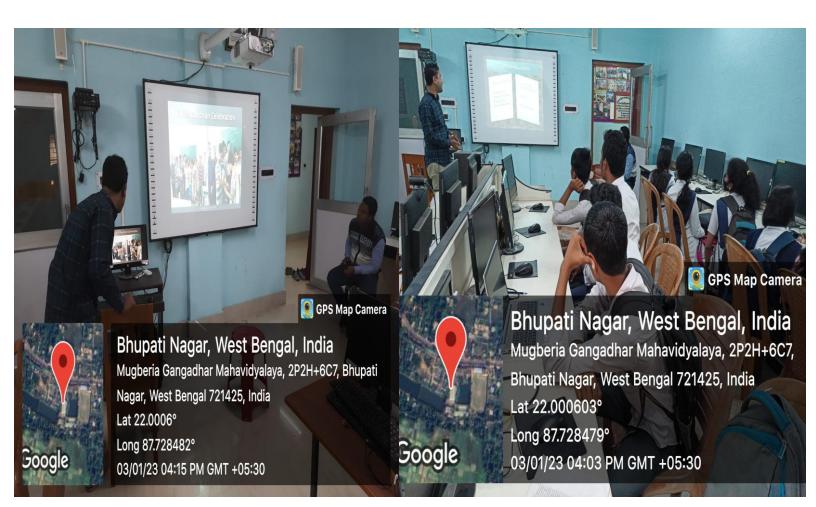

## Field/Exposure Visit to Incubation Unit/Patent Facilitation Centre/Technology Transfer Centre Dated 15/06/2022

This program was arranged by the departments of Chemistry, mathematics and Zoology, Mugberia Gangadhar Mahavidyalaya to Hadia Energy Limited, Haldia, Purba Medinipur, West Bengal. About 48 (M: 29; F: 19) students and 10 (M: 09; F: 01) faculty members participated in this visit and were motivated and encouraged with the scientific demonstrations of the technological processes involved in production of thermal energy from coal, safety measures taken in the industry and also by the environment friendly atmosphere maintained inside the campus by means of plantation, using oil free car etc.