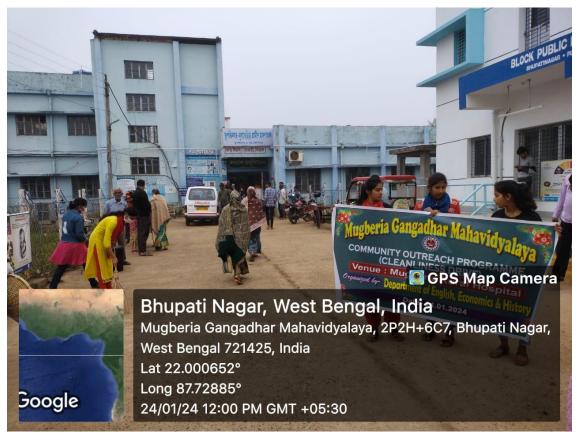

ean the surroundings of local hospital Mugberia Rural Hospital on 24th January 2024 at 11.00 am.

#### **Objectives of the Programme:**

- 1. Improving the quality of life in rural areas through cleanliness and personal hygiene.
- 2. To convert unsanitary toilets into the toilets with flush.
- 3. Create awareness among communities towards sanitation and cleanliness.
- 4. To bring about behavioral changes in the people towards sanitation and hygiene.
- 5. Motivating the communities for adopting a proper sanitation model for better health and life.
- 6. To devise a proper, door to door, waste collection and disposal system, both in villages as well as urban areas.
- 7. To make necessary changes in the local bodies in order to strengthen their functions and efficiency.

#### **Photos:**











## **Signature of the Student Participants:**

|     | C                                                                | mmunity Outreach Programme ( cleantiness Drive)                                                              |
|-----|------------------------------------------------------------------|--------------------------------------------------------------------------------------------------------------|
|     |                                                                  | enue: Mugbenia Runal Hospital                                                                                |
|     |                                                                  |                                                                                                              |
|