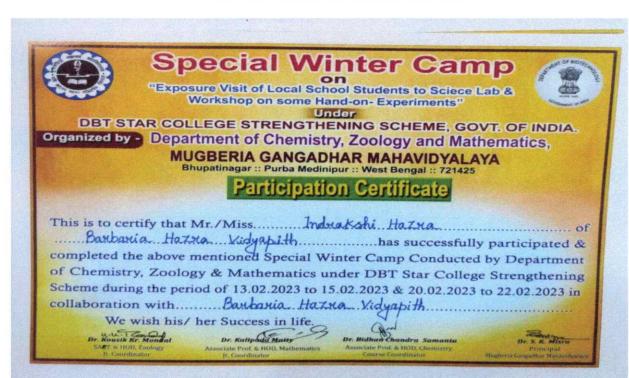

## Field/Exposure Visit to Incubation Unit/Patent Facilitation Centre/Technology Transfer Centre Dated 15/06/2022

This program was arranged by the departments of Chemistry, mathematics and Zoology, Mugberia Gangadhar Mahavidyalaya to Hadia Energy Limited, Haldia, Purba Medinipur, West Bengal. About 48 (M: 29; F: 19) students and 10 (M: 09; F: 01) faculty members participated in this visit and were motivated and encouraged with the scientific demonstrations of the technological processes involved in production of thermal energy from coal, safety measures taken in the industry and also by the environment friendly atmosphere maintained inside the campus by means of plantation, using oil free car etc.