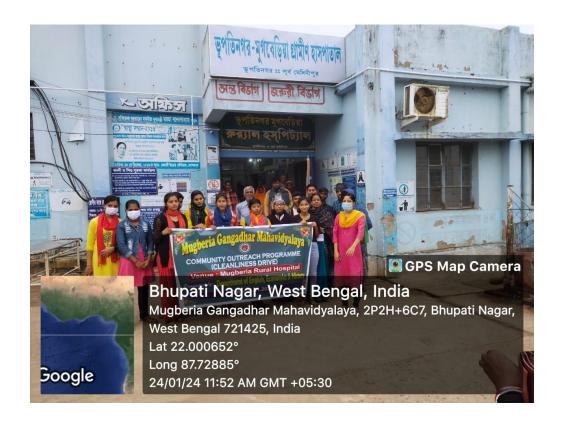

n the surroundings of local hospital Mugberia Rural Hospital on 24th January 2024 at 11.00 am.

#### **Objectives of the Programme:**

- 1. Improving the quality of life in rural areas through cleanliness and personal hygiene.
- 2. To convert unsanitary toilets into the toilets with flush.
- 3. Create awareness among communities towards sanitation and cleanliness.
- 4. To bring about behavioral changes in the people towards sanitation and hygiene.
- 5. Motivating the communities for adopting a proper sanitation model for better health and life.
- 6. To devise a proper, door to door, waste collection and disposal system, both in villages as well as urban areas.
- 7. To make necessary changes in the local bodies in order to strengthen their functions and efficiency.

#### **Photos:**











## **Signature of the Student Participants:**

|     | C                                                                | mmunity Outreach Programme ( cleantiness Drive)                                                              |
|-----|------------------------------------------------------------------|--------------------------------------------------------------------------------------------------------------|
|     |                                                                  | enue: Mugbenia Runal Hospital                                                                                |
|     |                                                                  |                                                                                                              |
|