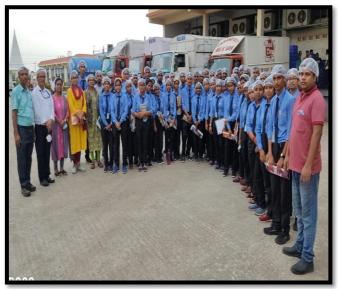

## Field/Exposure Visit to Incubation Unit/Patent Facilitation Centre/Technology Transfer Centre Dated 15/06/2022

This program was arranged by the departments of Chemistry, mathematics and Zoology, Mugberia Gangadhar Mahavidyalaya to Hadia Energy Limited, Haldia, Purba Medinipur, West Bengal. About 48 (M: 29; F: 19) students and 10 (M: 09; F: 01) faculty members participated in this visit and were motivated and encouraged with the scientific demonstrations of the technological processes involved in production of thermal energy from coal, safety measures taken in the industry and also by the environment friendly atmosphere maintained inside the campus by means of plantation, using oil free car etc.