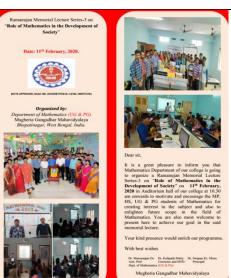

## Field / Exposure visit to Zoological Survey of India and Science Centre, Digha dated 11.03.22

Organized by the department of Chemistry, Mathematics and Zoology of the college under DBT strengthen scheme on 11.03.22. Mr Biswajit Das, Education officer, Digha Science Centre demonstrated various scientific models and experiments with suitable explanations to the students and teachers participated (Students: 158, Teachers 14).