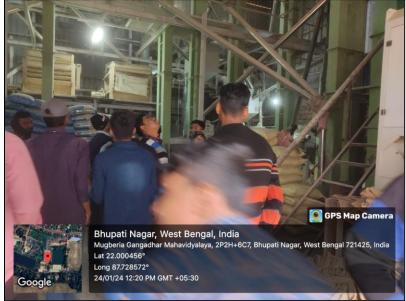

stage and elaborated them about the accounting procedures in detail that they usually follow to keep track of the activities. Prof. Abani Kumar Tripath, Head of the Department along with other faculties divided the students in to certain groups to make them understand the practical flavor of accounts that they had learned in their classrooms. The elaborations from the faculties had highlighted on the divergence as well as convergence of preparing accounts from the standard practices. Some career prospects were also part of discussions between the faculty members and the owner of the rice mill that helped the students to understand career opportunities as entrepreneurs<sup>1</sup>.

<sup>1</sup> https://x.com/MugberiaM/status/175<u>1886028624056510?t=NtYaUAE\_moUepKh2E-IXnQ&s=08</u>









Gangadhar Mahmidy Naya Departmental reachers present 1. Akani Kumar Irgly. 2. Radhakrishna Dinda. 3. Shantam Glud. SI. No Synathine 1 Mrinnuy Yana 2 ahayan merca 3 Roxesa monna 4 Bigwayit, Kannockan 5 Suzyakanta Bar 6, Somnath Pandit 2. Rough s. Ptden. 9. A Samarka 10. 5-500 mal. 11, M. Joven 12 Generala Das 13. T. Manna. lu, Bismojit Das 15. S. Memodal 16. Subhendu Ser. 12, 5. DOB 18. S. Maity 19. I Dey 20 Car 4, A. Jana ez. J. manday 23. S. Proadhan 24. P. Fradhan

S.1. NO St Sn atme ers. Das 26. Mamila 27 Atras 18 Ageril 29 Deldal PS 2N. S.Def In 3 phaduan. 32 A. Das. 33 S. Maily 3v. A. K. Panda 35 P. Rana 36, P. Jana 37 A. Chanti 38. J. Jama 39. P. maiti 40 A. K. J. 41, S. Pradhan 42, Sumon Das 43. A. Garn 44. Praxash Mandal 45. S.KS 46. A. Achabya 47. nos. chamba 48 T. Midya. 49 Sam