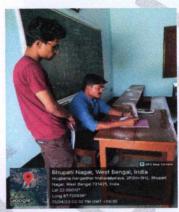

## Field / Exposure visit to Zoological Survey of India and Science Centre, Digha dated 11.03.22

Organized by the department of Chemistry, Mathematics and Zoology of the college under DBT strengthen scheme on 11.03.22. Mr Biswajit Das, Education officer, Digha Science Centre demonstrated various scientific models and experiments with suitable explanations to the students and teachers participated (Students: 158, Teachers 14).