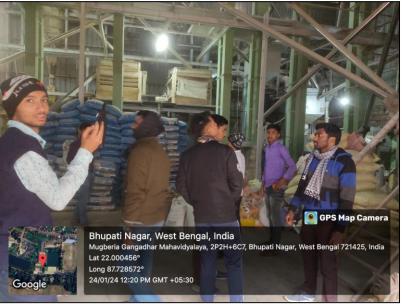

ach stage and elaborated them about the accounting procedures in detail that they usually follow to keep track of the activities. Prof. Abani Kumar Tripath, Head of the Department along with other faculties divided the students in to certain groups to make them understand the practical flavor of accounts that they had learned in their classrooms. The elaborations from the faculties had highlighted on the divergence as well as convergence of preparing accounts from the standard practices. Some career prospects were also part of discussions between the faculty members and the owner of the rice mill that helped the students to understand career opportunities as entrepreneurs<sup>1</sup>.

<sup>1</sup> https://x.com/MugberiaM/status/175<u>1886028624056510?t=NtYaUAE\_moUepKh2E-IXnQ&s=08</u>









Gangadhar Mahmidy Naya Departmental reachers present 1. Akani Kumar Irgly. 2. Radhakrishna Dinda. 3. Shantam Glud. SI. No Synathine 1 Mrinnuy Yana 2 ahayan merca 3 Roxesa monna 4 Bigwayit, Kannockan 5 Suzyakanta Bar 6, Somnath Pandit 2. Rough s. Ptden. 9. A Samarka 10. 5-500 mal. 11, M. Joven 12 Generala Das 13. T. Manna. lu, Bismojit Das 15. S. Memodal 16. Subhendu Ser. 12, 5. DOB 18. S. Maity 19. I Dey 20 Car 4, A. Jana ez. J. manday 23. S. Proadhan 24. P. Fradhan

S.1. NO St Sn atme ers. Das 26. Mamila 27 Atras 18 Ageril 29 Deldal PS 2N. S.Def In 3 phaduan. 32 A. Das. 33 S. Maily 3v. A. K. Panda 35 P. Rana 36, P. Jana 37 A. Chanti 38. J. Jama 39. P. maiti 40 A. K. J. 41, S. Pradhan 42, Sumon Das 43. A. Garn 44. Praxash Mandal 45. S.KS 46. A. Achabya 47. nos. chamba 48 T. Midya. 49