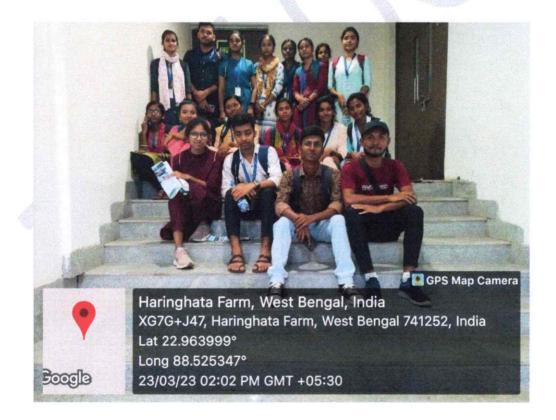

iate Professor of Biological Sciences, Anindita Bhadra.

**11.00AM-12.30PM**: Visit to **Central Instrument** Facility of life Sciences guided By Debabrata sutradhar, Lab Attendant.

#### Lunch Break: 12.30PM-2.00PM

**1.00PM-1.30PM**: Lab Visit of Epigenetics and Gene regelation, Assistant Professor Babu Sudhamalla.

1.30PM-2.00PM: Lab Visit of Cell and Developmental Biology, Professor Mohit Prasad.

**2.00PM-2.30PM**: Lab Visit of Community and Ecosystem Ecology, Restoration Ecology, Biodiversity Conservation, Professor Robert John Chandran.

2.30PM-3.00PM: Lab visit of Behaviour and Ecology, Professor Annagiri Sumana.

Tea Break: 3.00PM-3.30PM

3.30PM-4.00PM: Students and Professor Interaction (Anindita Bhadra)



#### **Central Lab Instrument visit**











































P.O.—BHUPATINAGAR, Dist.—PURBA MEDINIPUR, PIN.—721425, WEST BENGAL, INDIA
NAAC Re-Accredited B+Level Govt. aided College
CPE (Under UGC XII Plan) & NCTE Approved Institutions
DBT Star College Scheme Award Recipient

E-mail: mugberia\_college@rediffmail.com // www.mugberiagangadharmahavidyalaya.ac.in

# **Field Report on Dooars Visit**

Organized by

**Department of Zoology** 

Mugberia Gangadhar Mahavidyalaya



Date: 09/05/22 to 13/05/22







ESTD - 1964 P.O. - BHUPATINAGAR Dist. - PURBAMEDINIPUR S.T.D. Code - 03220 Ph. No. - 270236, Pin. - 721425 (W. B)



Date-05/04/2022

It is here by informed that Department of Zoology of Mugberia Gangadhar Mahavidyalaya is going to organize an educational excursion of 6<sup>th</sup> Semester Hons. students according to their syllabus, sched