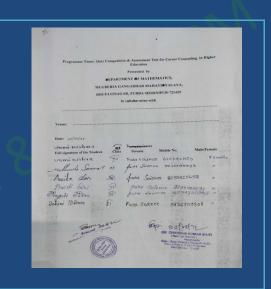

fessor & HOD, Dept of Mathematics. After a long discussion, many questions regarding higher study, Higher Institution Names, Scholarship and Fellowships are asked to the students and they humble responded the correct answers. Finally a feedbacks form including 7 questions with four options : 1) Excellent 2) Good 3) Average 4) Poor are provided to the students and it is observed that all the 45 students were putting either Excellent or Good in every options of 7 questions. So the program was a success.

# PRESENTED BY: SOURAV BERA, TWAMEKA TRIPATHI, GOURI SANKAR MANDAL, SOUGATA BERA ( PG 4th Sem students, Dept. of Mathematics )















All the students are from class XI & XII

( Pure Science )

**Total Participants: 45** 

Male: 20

Female: 25

## Signature list of Participants













#### **Feedback collection**

In the feedback form there are 7 questions with four options: 1) Excellent 2) Good 3) Average 4) Poor.

All the 45 students select either Excellent or Good in this Feedback Form.





Here we attached some video clips of the Teacher & Students' opinions about the seminar.



Lat 22.024341° Long 87.821428°

Google











# COMMUNITY / EXTENSION WORKS

an

# Quiz Competition & Assessment Test for Career Counseling in Higher Education Presented by

Dept of Mathematics(UG & PG)
Mugberia Gangadhar Mahavidyalaya
In collaboration with

MUGBERIA GANGADHAR HIGH SCHOOL (H.S)

Under

DBT star College strengthening Scheme, Govt. of India

Venue: MUGBERIA GANGADHAR HIGH SCHOOL (H.S)

Date: 09-09-2022

# Brief Report on

A community work had been performed in fr