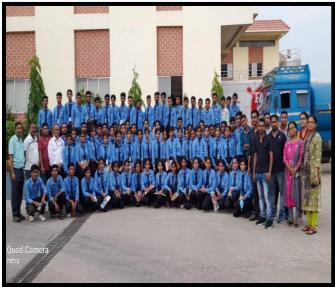

## Field/Exposure Visit to Incubation Unit/Patent Facilitation Centre/Technology Transfer Centre Dated 15/06/2022

This program was arranged by the departments of Chemistry, mathematics and Zoology, Mugberia Gangadhar Mahavidyalaya to Hadia Energy Limited, Haldia, Purba Medinipur, West Bengal. About 48 (M: 29; F: 19) students and 10 (M: 09; F: 01) faculty members participated in this visit and were motivated and encouraged with the scientific demonstrations of the technological processes involved in production of thermal energy from coal, safety measures taken in the industry and also by the environment friendly atmosphere maintained inside the campus by means of plantation, using oil free car etc.