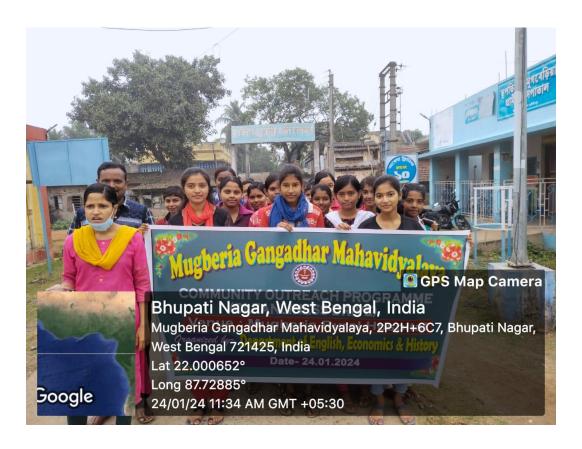

## Field/Exposure Visit to Incubation Unit/Patent Facilitation Centre/Technology Transfer Centre Dated 15/06/2022

This program was arranged by the departments of Chemistry, mathematics and Zoology, Mugberia Gangadhar Mahavidyalaya to Hadia Energy Limited, Haldia, Purba Medinipur, West Bengal. About 48 (M: 29; F: 19) students and 10 (M: 09; F: 01) faculty members participated in this visit and were motivated and encouraged with the scientific demonstrations of the technological processes involved in production of thermal energy from coal, safety measures taken in the industry and also by the environment friendly atmosphere maintained inside the campus by means of plantation, using oil free car etc.