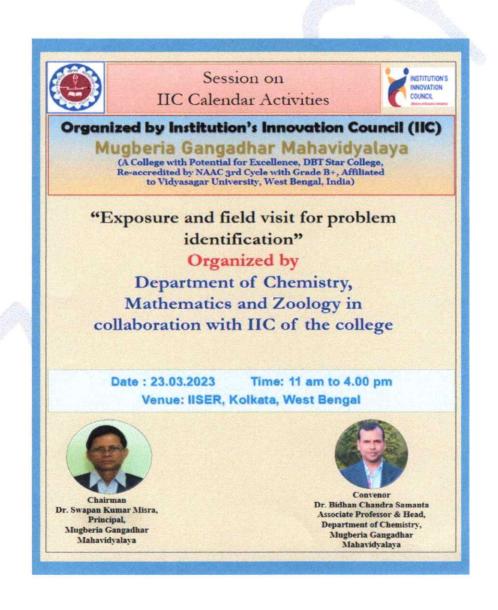

## Field/Exposure Visit to Incubation Unit/Patent Facilitation Centre/Technology Transfer Centre Dated 15/06/2022

This program was arranged by the departments of Chemistry, mathematics and Zoology, Mugberia Gangadhar Mahavidyalaya to Hadia Energy Limited, Haldia, Purba Medinipur, West Bengal. About 48 (M: 29; F: 19) students and 10 (M: 09; F: 01) faculty members participated in this visit and were motivated and encouraged with the scientific demonstrations of the technological processes involved in production of thermal energy from coal, safety measures taken in the industry and also by the environment friendly atmosphere maintained inside the campus by means of plantation, using oil free car etc.