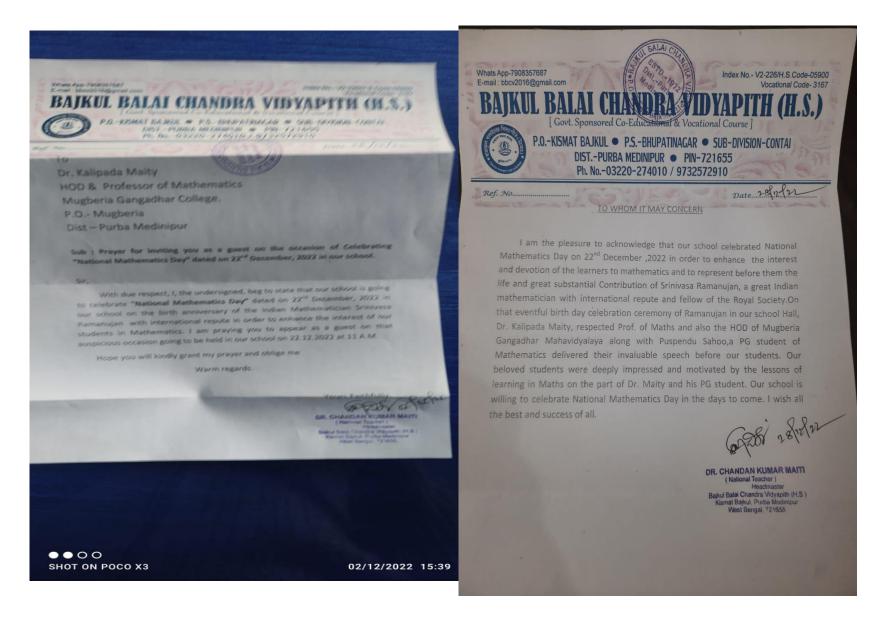

P.O.—BHUPATINAGAR, Dist.—PURBA MEDINIPUR, PIN.—721425, WEST BENGAL, INDIA
NAAC Re-Accredited B+Level Govt. aided College
CPE (Under UGC XII Plan) & NCTE Approved Institutions
DBT Star College Scheme Award Recipient

E-mail: mugberia\_college@rediffmail.com // www.mugberiagangadharmahavidyalaya.ac.in

## Field / Exposure visit to Zoological Survey of India and Science Centre, Digha dated 11.03.22

Organized by the department of Chemistry, Mathematics and Zoology of the college under DBT strengthen scheme on 11.03.22. Mr Biswajit Das, Education officer, Digha Science Centre demonstrated various scientific models and experiments with suitable explanations to the students and teachers participated (Students: 158, Teachers 14).

Twitter link for this event: <a href="https://twitter.com/MugberiaM/status/1502288006664769537">https://twitter.com/MugberiaM/status/1502288006664769537</a>

P.O.—BHUPATINAGAR, Dist.—PURBA MEDINIPUR, PIN.—721425, WEST BENGAL, INDIA
NAAC Re-Accredited B+Level Govt. aided College
CPE (Under UGC XII Plan) & NCTE Approved Institutions
DBT Star College Scheme Award Recipient