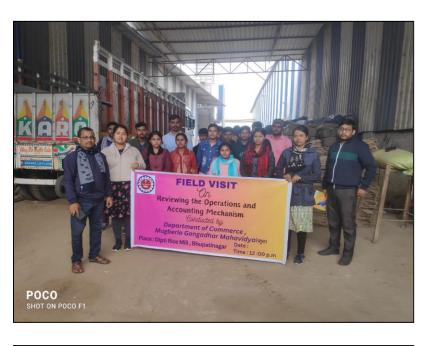

h stage and elaborated them about the accounting procedures in detail that they usually follow to keep track of the activities. Prof. Abani Kumar Tripath, Head of the Department along with other faculties divided the students in to certain groups to make them understand the practical flavor of accounts that they had learned in their classrooms. The elaborations from the faculties had highlighted on the divergence as well as convergence of preparing accounts from the standard practices. Some career prospects were also part of discussions between the faculty members and the owner of the rice mill that helped the students to understand career opportunities as entrepreneurs<sup>1</sup>.

<sup>1</sup> https://x.com/MugberiaM/status/175<u>1886028624056510?t=NtYaUAE\_moUepKh2E-IXnQ&s=08</u>









Gangadhar Mahmidy Naya Departmental reachers present 1. Akani Kumar Irgly. 2. Radhakrishna Dinda. 3. Shantam Glud. SI. No Synathine 1 Mrinnuy Yana 2 ahayan merca 3 Roxesa monna 4 Bigwayit, Kannockan 5 Suzyakanta Bar 6, Somnath Pandit 2. Rough s. Ptden. 9. A Samarka 10. 5-500 mal. 11, M. Joven 12 Generala Das 13. T. Manna. lu, Bismojit Das 15. S. Memodal 16. Subhendu Ser. 12, 5. DOB 18. S. Maity 19. I Dey 20 Car 4, A. Jana ez. J. manday 23. S. Proadhan 24. P. Fradhan

S.1. NO St Sn atme ers. Das 26. Mamila 27 Atras 18 Ageril 29 Deldal PS 2N. S.Def In 3 phaduan. 32 A. Das. 33 S. Maily 3v. A. K. Panda 35 P. Rana 36, P. Jana 37 A. Chanti 38. J. Jama 39. P. maiti 40 A. K. J. 41, S. Pradhan 42, Sumon Das 43. A. Garn 44. Praxash Mandal 45. S.KS 46. A. Achabya 47. nos. chamba 48 T. Midya. 49 S