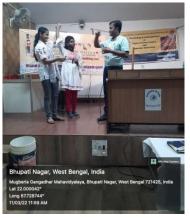

## Field / Exposure visit to Zoological Survey of India and Science Centre, Digha dated 11.03.22

Organized by the department of Chemistry, Mathematics and Zoology of the college under DBT strengthen scheme on 11.03.22. Mr Biswajit Das, Education officer, Digha Science Centre demonstrated various scientific models and experiments with suitable explanations to the students and teachers participated (Students: 158, Teachers 14).