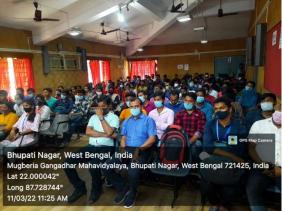

## Field / Exposure visit to Zoological Survey of India and Science Centre, Digha dated 11.03.22

Organized by the department of Chemistry, Mathematics and Zoology of the college under DBT strengthen scheme on 11.03.22. Mr Biswajit Das, Education officer, Digha Science Centre demonstrated various scientific models and experiments with suitable explanations to the students and teachers participated (Students: 158, Teachers 14).