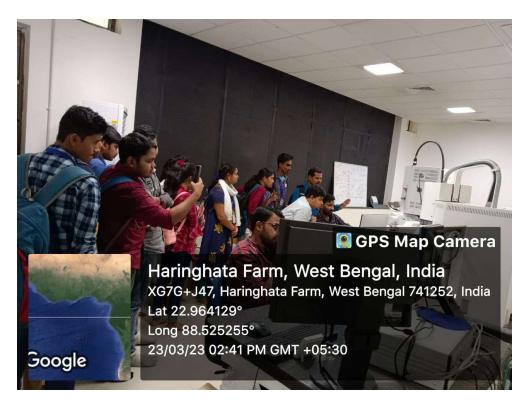

2:10 PM: Presentation by Sureshkumar Devarajulu, Dept. of

Chemical Sciences, IISER Kolkata

12:10 PM - 12:20 PM: Presentation by Arindam Khatua, Dept. of Chemistry, IISER Bhopal; Title: Chemical Reactions under the Gluconeogenesis & Glycolysis Pathways

12:20 PM – 12:40 PM: Presentation by Sanjay Kumar Mandal, *Dept. of Earth Sciences*, IISER Kolkata

12:40 PM - 12:50 PM: Presentation by Souvik Pal, Dept. of Chemistry, IISER Bhopal; Title: Chemical Reactions involved in the Synthesis of Isoprene based Natural Products

Concluding Remarks: 12:50 PM - 13:00 PM

Alakesh Bisai, Dept. of Chemical Sciences, IISER Kolkata

\_\_\_\_\_

**Lunch Break**: 13:00 PM - 14:00 PM

\_\_\_\_\_

**Research Laboratory Visit**: 14:00 PM - 15:00 PM **Visit to Instrumentation Facilities**: 15:00 PM - 16:00 PM





Link: https://twitter.com/Swapank26545954/status/1639255033018449920 https://twitter.com/Swapank26545954/status/1638925471839600640



BHUPATINAGAR, Dist.—PURBA MEDINIPUR, PIN.—721425, WEST BENGAL, INDIA NAAC Re-Accredited B+Level Govt, aided College CPE (Under UGC XII Plan) & NCTE Approved Institutions DBT Star College Scheme Award Recipient

E-mail: mugberia\_college@rediffmail.com // www.mugberiagangadharmahavidyalaya.ac.in

## **COMMUNATIVE WORK**

ON

CRAB CULTURE

Organized by

**Department of Zoology** 

Mugberia Gangadhar Mahavidyalaya

Date: 14th December, 2022

Time: 10:00am to 6:00pm

14.00 202 Principal

Ingberia Gangadhar Mahavidyalaya-



P.O. – BHUPATINAGAR Dist. – PURBAMEDINIPUR S.T.D. Code – 03220 Philipp - 270236, Pin. – 721425 (W. B)

2/0236, Pin. – /21425 (W. B)

Re