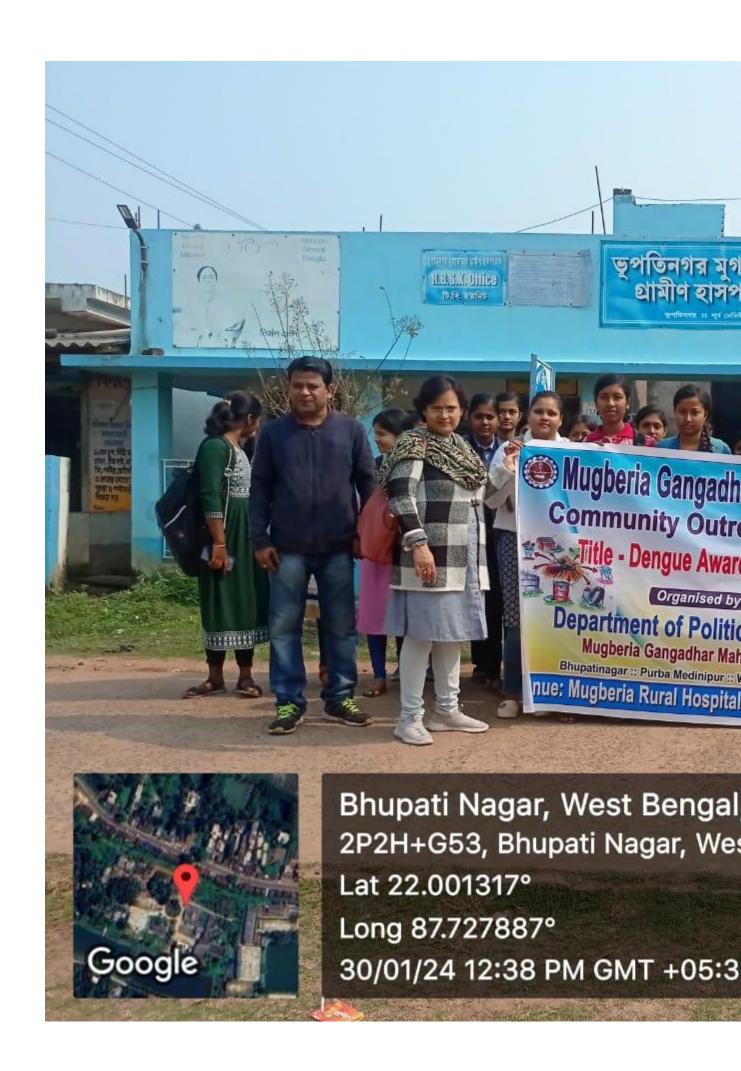

to clean the surroundings of local hospital Mugberia Rural Hospital on 30th January 2024 at 11.00 am.

#### **Objectives of the Programme:**

- 1. Improving the quality of life in rural areas through cleanliness and personal hygiene.
- 2. To convert unsanitary toilets into the toilets with flush.
- 3. Create awareness among communities towards sanitation and cleanliness.
- 4. To bring about behavioral changes in the people towards sanitation and hygiene.
- 5. Motivating the communities for adopting a proper sanitation model for better health and life.
- 6. To devise a proper, door to door, waste collection and disposal system, both in villages as well as urban areas.
- 7. To make necessary changes in the local bodies in order to strengthen their functions and efficiency.

**Photos:** 





















#### **Outcomes:**

- 1. Community Outreach Programme was able to support and inspire students to work for the community thus improving the understanding of the social needs.
- 2. The Outreach activity was able to spread scientific knowledge of nutrition and health related issues.
- 3. The Programme helped to mobilize mass awareness on cleaning.
- 4. This Programme helped the youth to clean their surroundings and make a green environment for all.

# MUGBERIA GANGADHAR MAHAVIDYALAYA

P.O.—BHUPATINAGAR, Dist.—PURBA MEDINIPUR, PIN.—721425, WEST BENGAL, INDIA NAAC Re-Accredited B+Level Govt, aided College

CPE (Under UGC XII Plan) & NCTE Approved Institutions DBT Star College Scheme Award Recipient

E-mail: mugberia\_college@rediffmail.com // www.mugberiagangadharmahavidyalay