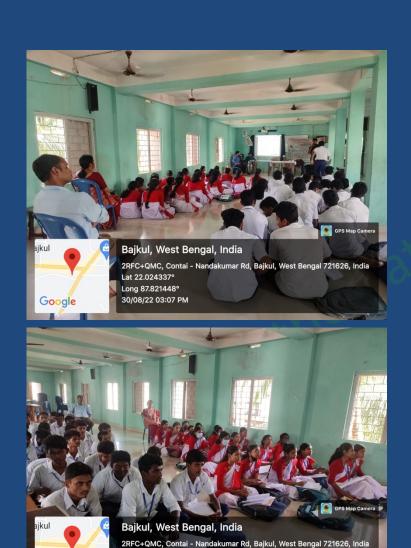

d 3) Average 4) Poor are provided to the students and it is observed that all the 45 students were putting either Excellent or Good in every options of 7 questions. So the program was a success.

# PRESENTED BY: SOURAV BERA, TWAMEKA TRIPATHI, GOURI SANKAR MANDAL, SOUGATA BERA ( PG 4th Sem students, Dept. of Mathematics )















All the students are from class XI & XII

( Pure Science )

**Total Participants: 45** 

Male: 20

Female: 25

## Signature list of Participants













#### **Feedback collection**

In the feedback form there are 7 questions with four options: 1) Excellent 2) Good 3) Average 4) Poor.

All the 45 students select either Excellent or Good in this Feedback Form.





Here we attached some video clips of the Teacher & Students' opinions about the seminar.



Lat 22.024341° Long 87.821428°

Google











# COMMUNITY / EXTENSION WORKS

an

# Quiz Competition & Assessment Test for Career Counseling in Higher Education Presented by

Dept of Mathematics(UG & PG)
Mugberia Gangadhar Mahavidyalaya
In collaboration with

MUGBERIA GANGADHAR HIGH SCHOOL (H.S)

Under

DBT star College strengthening Scheme, Govt. of India

Venue: MUGBERIA GANGADHAR HIGH SCHOOL (H.S)

Date: 09-09-2022

# Brief Report on

A community work had been performed in front of Class (T& XII students of Mugberia Gangadhar High School(H.S) by PG 4th SEM students, Dept of Mathematics, Mugberia Gangadhar Mahavidyalaya on 9th September 2022. The Title of the topic was "Quiz Competition & Assessment Test for Career Counseling in Higher Education". Total participated students and tea