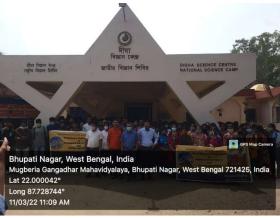

## Field / Exposure visit to Zoological Survey of India and Science Centre, Digha dated 11.03.22

Organized by the department of Chemistry, Mathematics and Zoology of the college under DBT strengthen scheme on 11.03.22. Mr Biswajit Das, Education officer, Digha Science Centre demonstrated various scientific models and experiments with suitable explanations to the students and teachers participated (Students: 158, Teachers 14).