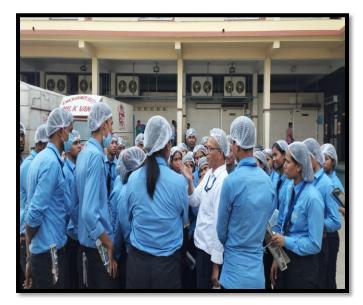

## Field/Exposure Visit to Incubation Unit/Patent Facilitation Centre/Technology Transfer Centre Dated 15/06/2022

This program was arranged by the departments of Chemistry, mathematics and Zoology, Mugberia Gangadhar Mahavidyalaya to Hadia Energy Limited, Haldia, Purba Medinipur, West Bengal. About 48 (M: 29; F: 19) students and 10 (M: 09; F: 01) faculty members participated in this visit and were motivated and encouraged with the scientific demonstrations of the technological processes involved in production of thermal energy from coal, safety measures taken in the industry and also by the environment friendly atmosphere maintained inside the campus by means of plantation, using oil free car etc.