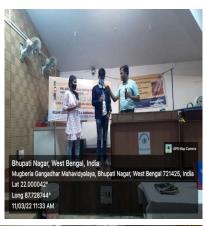

## Field / Exposure visit to Zoological Survey of India and Science Centre, Digha dated 11.03.22

Organized by the department of Chemistry, Mathematics and Zoology of the college under DBT strengthen scheme on 11.03.22. Mr Biswajit Das, Education officer, Digha Science Centre demonstrated various scientific models and experiments with suitable explanations to the students and teachers participated (Students: 158, Teachers 14).