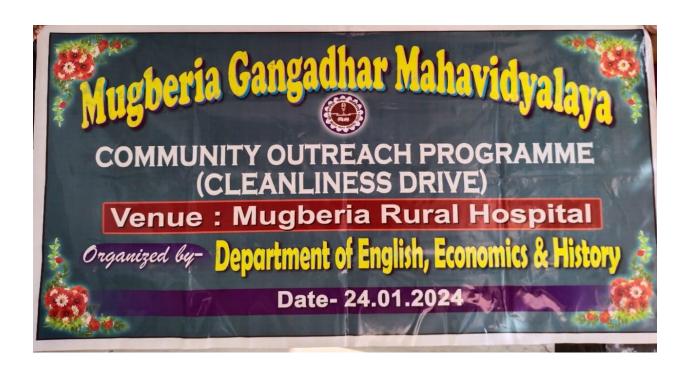

## Field/Exposure Visit to Incubation Unit/Patent Facilitation Centre/Technology Transfer Centre Dated 15/06/2022

This program was arranged by the departments of Chemistry, mathematics and Zoology, Mugberia Gangadhar Mahavidyalaya to Hadia Energy Limited, Haldia, Purba Medinipur, West Bengal. About 48 (M: 29; F: 19) students and 10 (M: 09; F: 01) faculty members participated in this visit and were motivated and encouraged with the scientific demonstrations of the technological processes involved in production of thermal energy from coal, safety measures taken in the industry and also by the environment friendly atmosphere maintained inside the campus by means of plantation, using oil free car etc.