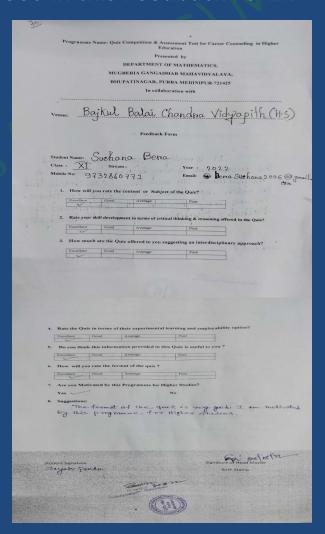

wers. Finally a feedbacks form including 7 questions with four options : 1) Excellent 2) Good 3) Average 4) Poor are provided to the students and it is observed that all the 45 students were putting either Excellent or Good in every options of 7 questions. So the program was a success.

# PRESENTED BY: SOURAV BERA, TWAMEKA TRIPATHI, GOURI SANKAR MANDAL, SOUGATA BERA ( PG 4th Sem students, Dept. of Mathematics )















All the students are from class XI & XII

( Pure Science )

**Total Participants: 45** 

Male: 20

Female: 25

## Signature list of Participants













#### **Feedback collection**

In the feedback form there are 7 questions with four options: 1) Excellent 2) Good 3) Average 4) Poor.

All the 45 students select either Excellent or Good in this Feedback Form.





Here we attached some video clips of the Teacher & Students' opinions about the seminar.



Lat 22.024341° Long 87.821428°

Google











# COMMUNITY / EXTENSION WORKS

an

# Quiz Competition & Assessment Test for Career Counseling in Higher Education Presented by

Dept of Mathematics(UG & PG)
Mugberia Gangadhar Mahavidyalaya
In collaboration with

MUGBERIA GANGADHAR HIGH SCHOOL (H.S)

Under

DBT star College strengthening Scheme, Govt. of India

Venue: MUGBERIA GANGADHAR HIGH SCHOOL (H.S)

Date: 09-09-2022

# Brief Report on

A community work had been performed in front of Class (T& XII students of Mugberia Gangadhar High School(H.S) by PG 4th SEM students, Dept of Mathematics, Mugberia Gangadhar Mahavidyalaya on 9th September 2022. The Title of the topic was "Quiz Competition & Ass