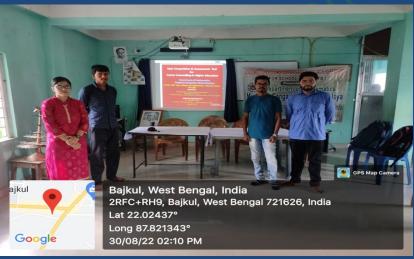

## Field / Exposure visit to Zoological Survey of India and Science Centre, Digha dated 11.03.22

Organized by the department of Chemistry, Mathematics and Zoology of the college under DBT strengthen scheme on 11.03.22. Mr Biswajit Das, Education officer, Digha Science Centre demonstrated various scientific models and experiments with suitable explanations to the students and teachers participated (Students: 158, Teachers 14).