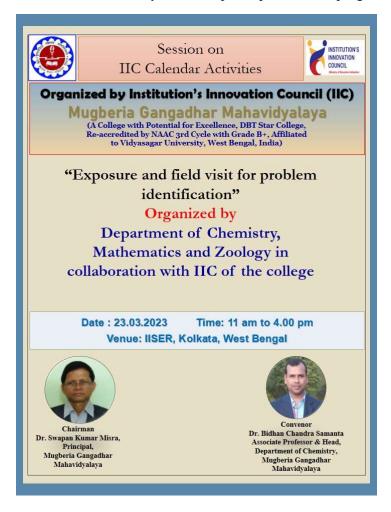

iffmail.com // www.mugberiagangadharmahavidyalaya.ac.in

## Report on Exposure and field visit to IISER Kolkata for problem identification dated 23.03.23

This exposure visit was arranged in a view to improve critical thinking and encouraging 'hands on' experimental science at undergraduate level. On a larger perspective, the visit was initiated imagining that it shall encourage more students to take up higher education in science. This acts as a catalyst in igniting young minds (faculty and students) to engage in networking, exposure visits to research institutes and industries and apply for research grants in order to prepare them for future challenges after the successful completion of their undergraduate courses. About 70 students and 8 faculty members participated in this programme.









#### Scientific Social Responsibility (SSR) of Science Engineering Research Board (SERB) – STAR Visit of College Students

One Day Workshop on 'Sustainability, Environment and Chemistry' Venue: DCS Board Room, RC/TRC Building, IISER Kolkata

Date: 23rd March 2023

#### Program Schedule

10:30 AM - 10:40 AM: Inaugural Address by the Chairman, DCS, IISER Kolkata

10:40 AM - 11:00 AM: Presentation by Debasish Haldar, *Dept. of Chemical Sciences*, IISER Kolkata

11:00 AM - 11:20 AM: Presentation by Bidhan C. Samanta, HoD, Dept. of Chemistry, Mugberia Gangadhar Mahavidyalaya, Vidyasagar University, WB

11:20 AM - 11:30 AM: Presentation by Rhituparna Nandi, Dept. of Chemistry, IISER Bhopal; Talk Title: Photochemistry Principles and Chemistry of Vision

------

#### Tea/Coffee Break: 11:3