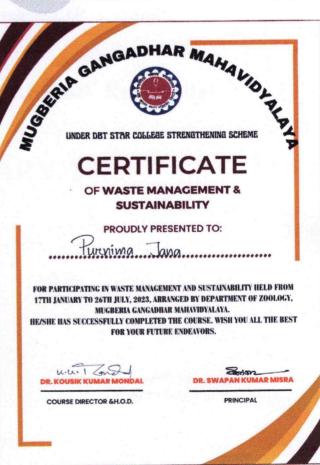

## Field / Exposure visit to Zoological Survey of India and Science Centre, Digha dated 11.03.22

Organized by the department of Chemistry, Mathematics and Zoology of the college under DBT strengthen scheme on 11.03.22. Mr Biswajit Das, Education officer, Digha Science Centre demonstrated various scientific models and experiments with suitable explanations to the students and teachers participated (Students: 158, Teachers 14).