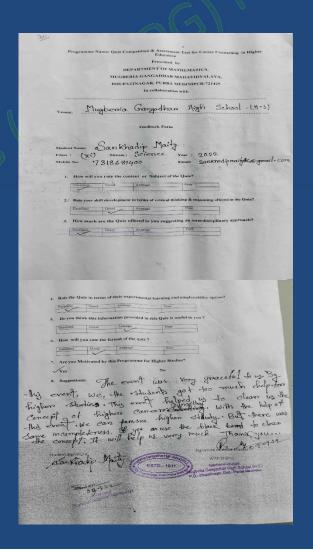

## Field/Exposure Visit to Incubation Unit/Patent Facilitation Centre/Technology Transfer Centre Dated 15/06/2022

This program was arranged by the departments of Chemistry, mathematics and Zoology, Mugberia Gangadhar Mahavidyalaya to Hadia Energy Limited, Haldia, Purba Medinipur, West Bengal. About 48 (M: 29; F: 19) students and 10 (M: 09; F: 01) faculty members participated in this visit and were motivated and encouraged with the scientific demonstrations of the technological processes involved in production of thermal energy from coal, safety measures taken in the industry and also by the environment friendly atmosphere maintained inside the campus by means of plantation, using oil free car etc.