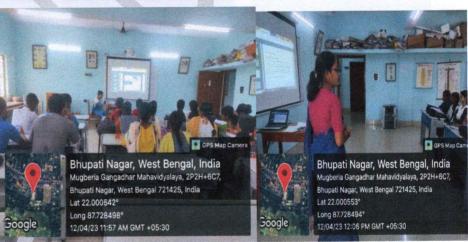

## Field / Exposure visit to Zoological Survey of India and Science Centre, Digha dated 11.03.22

Organized by the department of Chemistry, Mathematics and Zoology of the college under DBT strengthen scheme on 11.03.22. Mr Biswajit Das, Education officer, Digha Science Centre demonstrated various scientific models and experiments with suitable explanations to the students and teachers participated (Students: 158, Teachers 14).