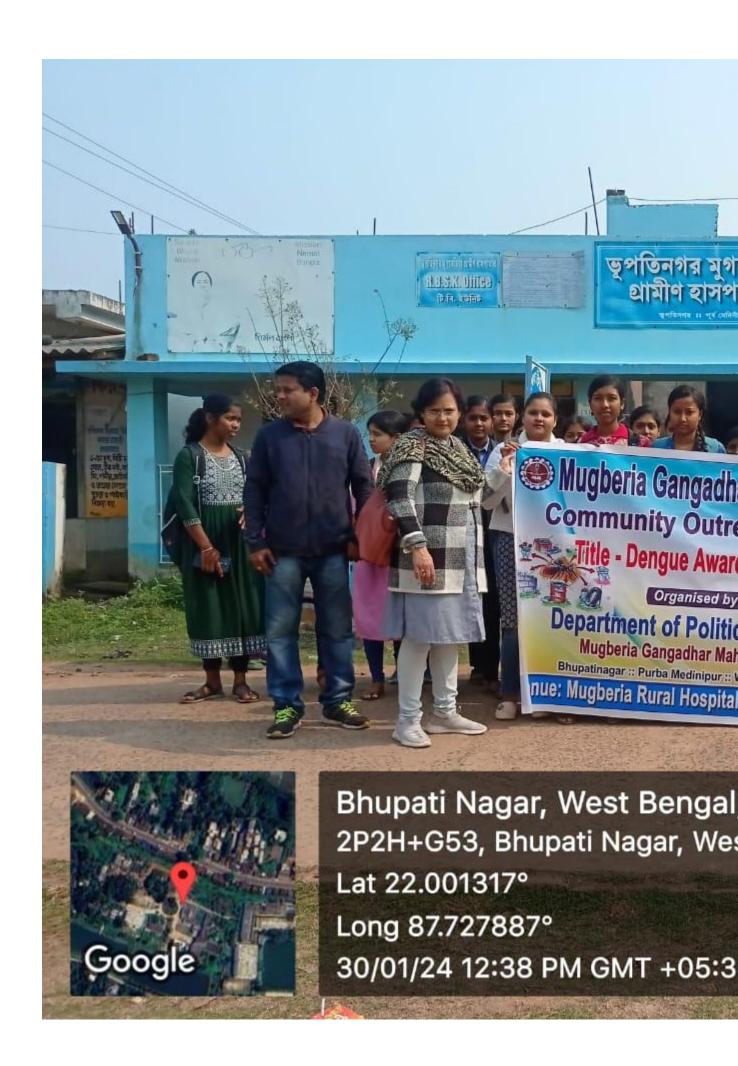

ve to clean the surroundings of local hospital Mugberia Rural Hospital on 30th January 2024 at 11.00 am.

#### **Objectives of the Programme:**

- 1. Improving the quality of life in rural areas through cleanliness and personal hygiene.
- 2. To convert unsanitary toilets into the toilets with flush.
- 3. Create awareness among communities towards sanitation and cleanliness.
- 4. To bring about behavioral changes in the people towards sanitation and hygiene.
- 5. Motivating the communities for adopting a proper sanitation model for better health and life.
- 6. To devise a proper, door to door, waste collection and disposal system, both in villages as well as urban areas.
- 7. To make necessary changes in the local bodies in order to strengthen their functions and efficiency.

**Photos:** 





















#### **Outcomes:**

- 1. Community Outreach Programme was able to support and inspire students to work for the community thus improving the understanding of the social needs.
- 2. The Outreach activity was able to spread scientific knowledge of nutrition and health related issues.
- 3. The Programme helped to mobilize mass awareness on cleaning.
- 4. This Programme helped the youth to clean their surroundings and make a green environment for all.

# MUGBERIA GANGADHAR MAHAVIDYALAYA

P.O.—BHUPATINAGAR, Dist.—PURBA MEDINIPUR, PIN.—721425, WEST BENGAL, INDIA NAAC Re-Accredited B+Level Govt, aided College

CPE (Under UGC XII Plan) & NCTE Approved Institutions DBT Star College Scheme Award Recipient

E-mail: mugberia\_college@rediffmail.com // www.mugberiagangadharmahavidyal