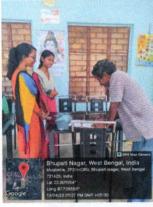

## Field / Exposure visit to Zoological Survey of India and Science Centre, Digha dated 11.03.22

Organized by the department of Chemistry, Mathematics and Zoology of the college under DBT strengthen scheme on 11.03.22. Mr Biswajit Das, Education officer, Digha Science Centre demonstrated various scientific models and experiments with suitable explanations to the students and teachers participated (Students: 158, Teachers 14).