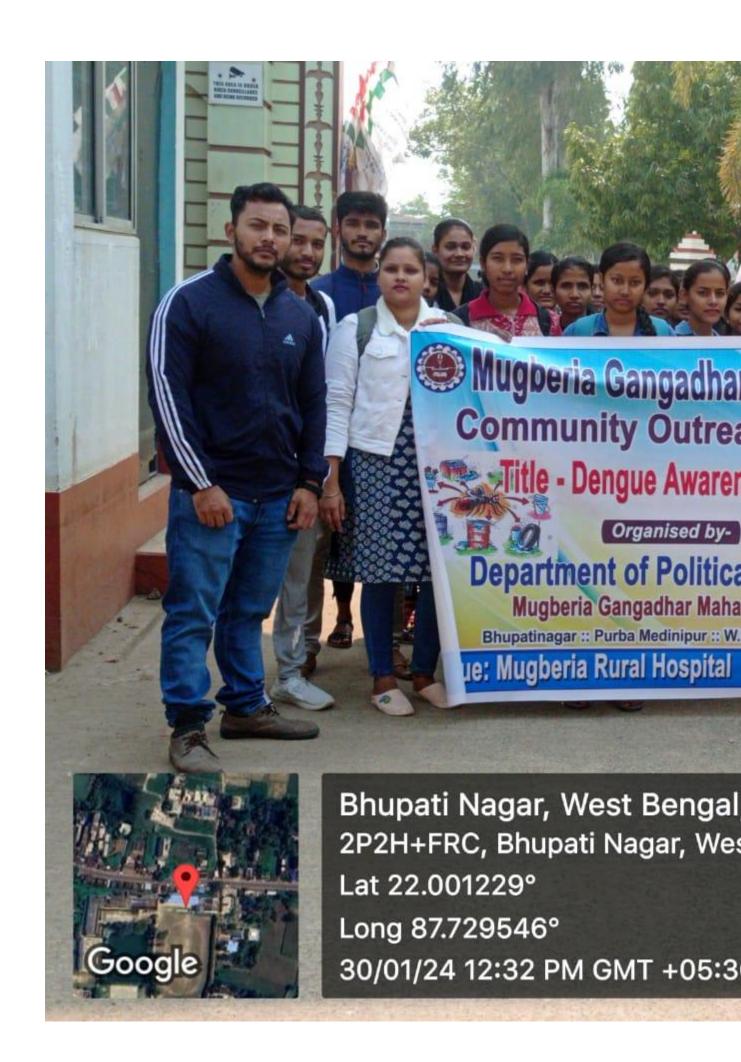

the surroundings of local hospital Mugberia Rural Hospital on 30th January 2024 at 11.00 am.

#### **Objectives of the Programme:**

- 1. Improving the quality of life in rural areas through cleanliness and personal hygiene.
- 2. To convert unsanitary toilets into the toilets with flush.
- 3. Create awareness among communities towards sanitation and cleanliness.
- 4. To bring about behavioral changes in the people towards sanitation and hygiene.
- 5. Motivating the communities for adopting a proper sanitation model for better health and life.
- 6. To devise a proper, door to door, waste collection and disposal system, both in villages as well as urban areas.
- 7. To make necessary changes in the local bodies in order to strengthen their functions and efficiency.

**Photos:** 





















#### **Outcomes:**

- 1. Community Outreach Programme was able to support and inspire students to work for the community thus improving the understanding of the social needs.
- 2. The Outreach activity was able to spread scientific knowledge of nutrition and health related issues.
- 3. The Programme helped to mobilize mass awareness on cleaning.
- 4. This Programme helped the youth to clean their surroundings and make a green environment for all.

# MUGBERIA GANGADHAR MAHAVIDYALAYA

P.O.—BHUPATINAGAR, Dist.—PURBA MEDINIPUR, PIN.—721425, WEST BENGAL, INDIA NAAC Re-Accredited B+Level Govt, aided College

CPE (Under UGC XII Plan) & NCTE Approved Institutions DBT Star College Scheme Award Recipient

E-mail: mugberia\_college@rediffmail.com // www.mugberiagangadharmahavidyalaya.ac.in

#