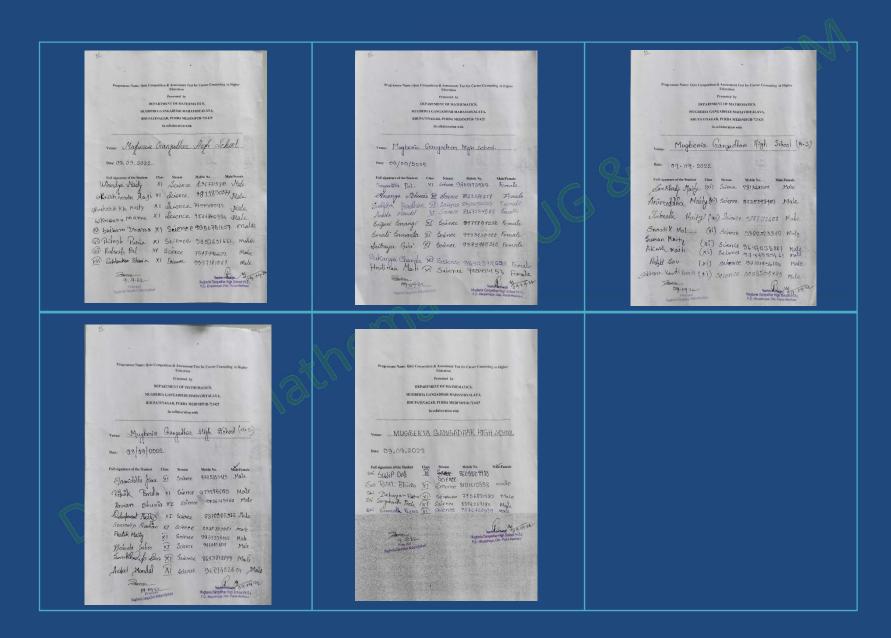

## Field/Exposure Visit to Incubation Unit/Patent Facilitation Centre/Technology Transfer Centre Dated 15/06/2022

This program was arranged by the departments of Chemistry, mathematics and Zoology, Mugberia Gangadhar Mahavidyalaya to Hadia Energy Limited, Haldia, Purba Medinipur, West Bengal. About 48 (M: 29; F: 19) students and 10 (M: 09; F: 01) faculty members participated in this visit and were motivated and encouraged with the scientific demonstrations of the technological processes involved in production of thermal energy from coal, safety measures taken in the industry and also by the environment friendly atmosphere maintained inside the campus by means of plantation, using oil free car etc.