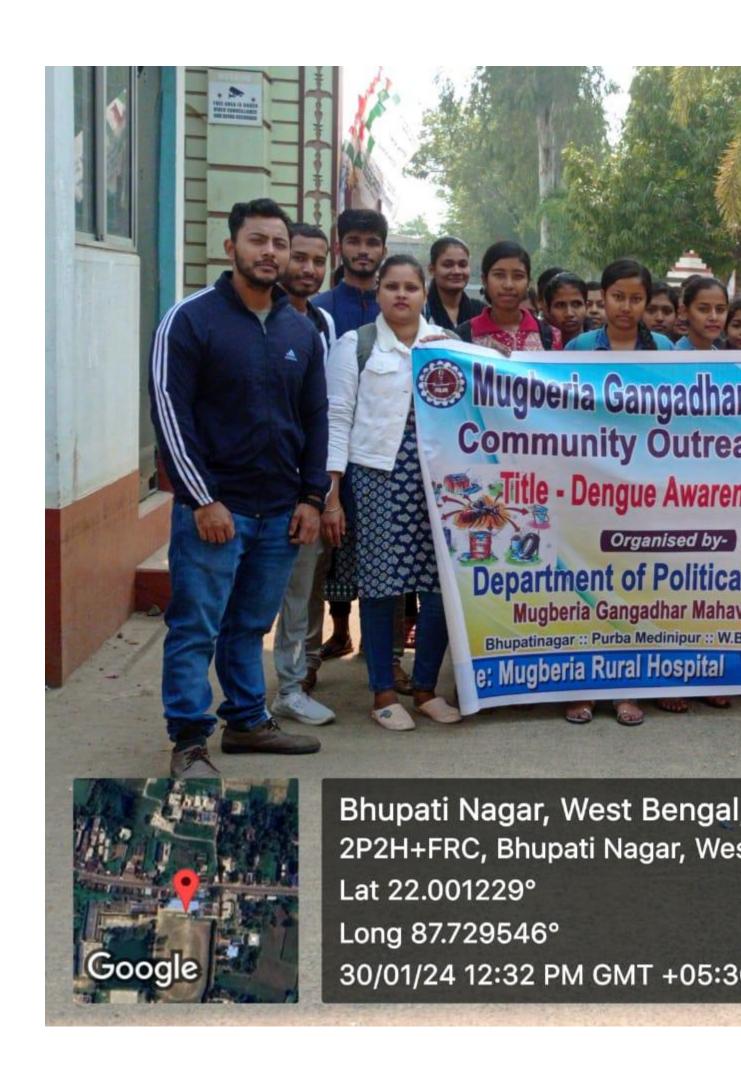

n the surroundings of local hospital Mugberia Rural Hospital on 30th January 2024 at 11.00 am.

#### **Objectives of the Programme:**

- 1. Improving the quality of life in rural areas through cleanliness and personal hygiene.
- 2. To convert unsanitary toilets into the toilets with flush.
- 3. Create awareness among communities towards sanitation and cleanliness.
- 4. To bring about behavioral changes in the people towards sanitation and hygiene.
- 5. Motivating the communities for adopting a proper sanitation model for better health and life.
- 6. To devise a proper, door to door, waste collection and disposal system, both in villages as well as urban areas.
- 7. To make necessary changes in the local bodies in order to strengthen their functions and efficiency.

**Photos:** 





















#### **Outcomes:**

- 1. Community Outreach Programme was able to support and inspire students to work for the community thus improving the understanding of the social needs.
- 2. The Outreach activity was able to spread scientific knowledge of nutrition and health related issues.
- 3. The Programme helped to mobilize mass awareness on cleaning.
- 4. This Programme helped the youth to clean their surroundings and make a green environment for all.

# MUGBERIA GANGADHAR MAHAVIDYALAYA

P.O.—BHUPATINAGAR, Dist.—PURBA MEDINIPUR, PIN.—721425, WEST BENGAL, INDIA NAAC Re-Accredited B+Level Govt, aided College

CPE (Under UGC XII Plan) & NCTE Approved Institutions DBT Star College Scheme Award Recipient

E-mail: mugberia\_college@rediffmail.com // www.mugberiagangadharmahavidyalaya.ac.in